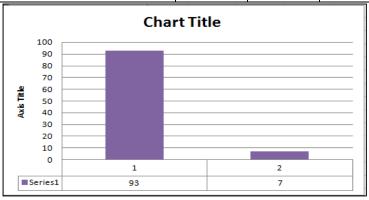

| S.NO | QUESTION | Below<br>average | average | Above<br>average | good | excellent |
|------|----------|------------------|---------|------------------|------|-----------|
| 10   | HOSTEL   |                  |         | 26               | 349  |           |