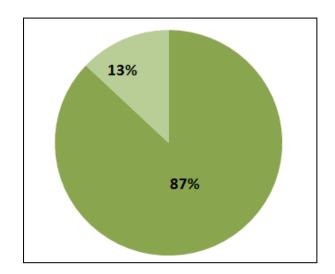

| S.NO | QUESTION | Below<br>average | average | Above average | good | excellent |
|------|----------|------------------|---------|---------------|------|-----------|
| 9    | PARKING  |                  |         | 49            | 326  |           |