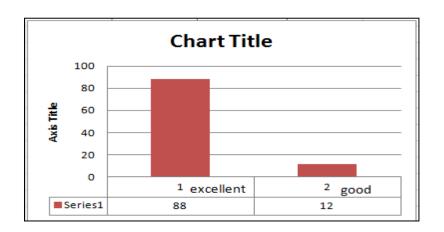

| S.NO | QUESTION          | Below<br>average | average | Above<br>average | good | excellent |
|------|-------------------|------------------|---------|------------------|------|-----------|
| 5    | RATING THE CAMPUS |                  |         |                  | 45   | 330       |