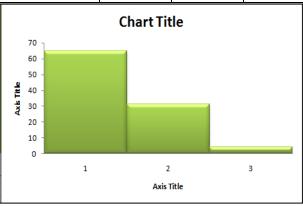

| S.NO | QUESTION                      | Below<br>average | average | Above<br>average | good | excellent |
|------|-------------------------------|------------------|---------|------------------|------|-----------|
| 12   | SPORTS AND FITNESS FACILITIES |                  | 15      | 116              | 244  |           |