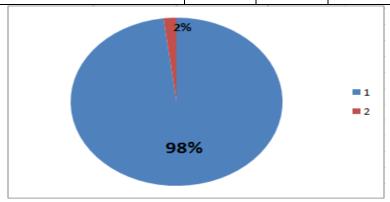

### **Results of the survey**

- 1. Quality of teaching faculty 91% excellent, 9% good
- 2. Course availability 95% good, 5 % excellent
- 3. Academic advising 93 % good, 7 % excellent
- 4. Access to teaching faculty 98 % excellent, 2% good
- 5. Rating of the campus 88% excellent, 12 % good
- 6. Class and lab facilities 89% good and 11% excellent
- 7. Library 79 % good, 21 % excellent
- 8. Public transport -67 % good, 28% above average, 5% average
- 9. Parking 87 % good, 13% above average
- 10. Hostel 93% good, 7 % above average
- 11. Food 77% above average, 22% average, 1 % good
- 12. Sports and fitness facilities 65 % good, 31 % above average and 4% average
- 13. career Counselling and placement 73% good, 11 % excellent and 16% above average