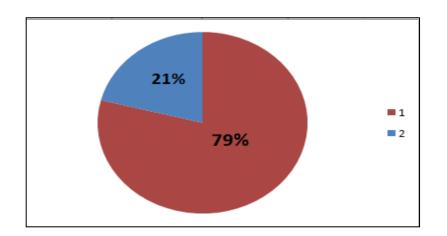

### **Results of the survey**

- 1. Quality of teaching faculty 91% excellent, 9% good
- 2. Course availability 95% good, 5 % excellent
- 3. Academic advising 93 % good, 7 % excellent
- 4. Access to teaching faculty 98 % excellent, 2% good
- 5. Rating of the campus 88% excellent, 12 % good
- 6. Class and lab facilities 89% good and 11% excellent
- 7. Library 79 % good, 21 % excellent
- 8. Public transport -67 % good, 28% above average, 5% average
- 9. Parking 87 % good, 13% above average
- 10. Hostel 93% good, 7 % above average
- 11. Food 77% above average, 22% average, 1 % good
- 12. Sports and fitness facilities 65 % good, 31 % above average and 4% average
- 13. career Counselling and placement 73% good, 11 % excellent and 16% above average

| 6 CLASS AND LAB FACILITIES | 334 | 41 |
|----------------------------|-----|----|
|                            |     |    |

| S.NO | QUESTION | Below<br>average | average | Above<br>average | good | excellent |
|------|----------|------------------|---------|------------------|------|-----------|
| 7    | LIBRARY  |                  |         |                  | 296  | 79        |