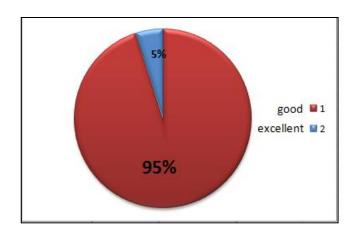

### **Results of the survey**

- 1. Quality of teaching faculty 91% excellent, 9% good
- 2. Course availability 95% good, 5 % excellent
- 3. Academic advising 93 % good, 7 % excellent
- 4. Access to teaching faculty 98 % excellent, 2% good
- 5. Rating of the campus 88% excellent, 12 % good
- 6. Class and lab facilities 89% good and 11% excellent
- 7. Library 79 % good, 21 % excellent
- 8. Public transport -67 % good, 28% above average, 5% average
- 9. Parking 87 % good, 13% above average
- 10. Hostel 93% good, 7 % above average
- 11. Food 77% above average, 22% average, 1 % good
- 12. Sports and fitness facilities 65 % good, 31 % above average and 4% average
- 13. career Counselling and placement 73% good, 11 % excellent and 16% above average