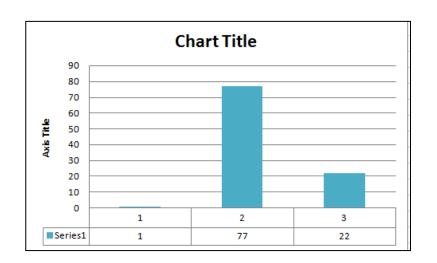

| S.NO | QUESTION | Below<br>average | average | Above average | good | excellent |
|------|----------|------------------|---------|---------------|------|-----------|
| 11   | FOOD     |                  | 82      | 289           | 04   |           |