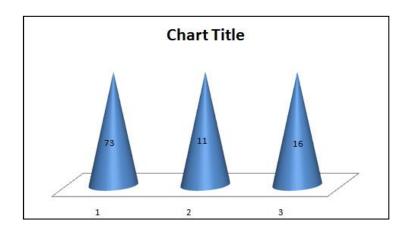

### **Results of the survey**

- 1. Quality of teaching faculty 91% excellent, 9% good
- 2. Course availability 95% good, 5 % excellent
- 3. Academic advising 93 % good, 7 % excellent
- 4. Access to teaching faculty 98 % excellent, 2% good
- 5. Rating of the campus 88% excellent, 12 % good
- 6. Class and lab facilities 89% good and 11% excellent
- 7. Library 79 % good, 21 % excellent
- 8. Public transport -67 % good, 28% above average, 5% average
- 9. Parking 87 % good, 13% above average
- 10. Hostel 93% good, 7 % above average
- 11. Food 77% above average, 22% average, 1 % good
- 12. Sports and fitness facilities 65 % good, 31 % above average and 4% average
- 13. career Counselling and placement 73% good, 11 % excellent and 16% above average