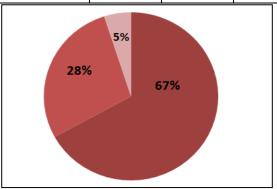

### **Results of the survey**

- 1. Quality of teaching faculty 91% excellent, 9% good
- 2. Course availability 95% good, 5 % excellent
- 3. Academic advising 93 % good, 7 % excellent
- 4. Access to teaching faculty 98 % excellent, 2% good
- 5. Rating of the campus 88% excellent, 12 % good
- 6. Class and lab facilities 89% good and 11% excellent
- 7. Library 79 % good, 21 % excellent
- 8. Public transport -67 % good, 28% above average, 5% average
- 9. Parking 87 % good, 13% above average
- 10. Hostel 93% good, 7 % above average
- 11. Food 77% above average, 22% average, 1 % good
- 12. Sports and fitness facilities 65 % good, 31 % above average and 4% average
- 13. career Counselling and placement 73% good, 11 % excellent and 16% above average

| S.NO | QUESTION         | Below<br>average | average | Above average | good | excellent |
|------|------------------|------------------|---------|---------------|------|-----------|
| 8    | PUBLIC TRANSPORT |                  | 19      | 105           | 251  |           |