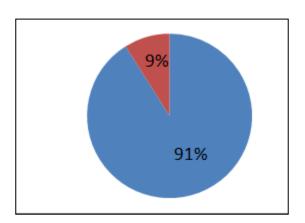

### **Results of the survey**

- 1. Quality of teaching faculty 91% excellent, 9% good
- 2. Course availability 95% good, 5 % excellent
- 3. Academic advising 93 % good, 7 % excellent
- 4. Access to teaching faculty 98 % excellent, 2% good
- 5. Rating of the campus 88% excellent, 12 % good
- 6. Class and lab facilities 89% good and 11% excellent
- 7. Library 79 % good, 21 % excellent
- 8. Public transport -67 % good, 28% above average, 5% average
- 9. Parking 87 % good, 13% above average
- 10. Hostel 93% good, 7 % above average
- 11. Food 77% above average, 22% average, 1 % good
- 12. Sports and fitness facilities 65 % good, 31 % above average and 4% average
- 13. career Counselling and placement 73% good, 11 % excellent and 16% above average