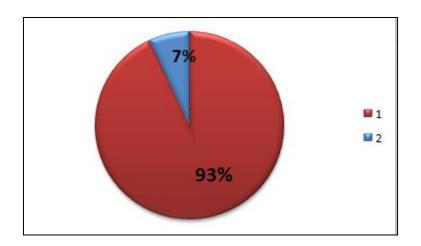

### **Results of the survey**

- 1. Quality of teaching faculty 91% excellent, 9% good
- 2. Course availability 95% good, 5 % excellent
- 3. Academic advising 93 % good, 7 % excellent
- 4. Access to teaching faculty 98 % excellent, 2% good
- 5. Rating of the campus 88% excellent, 12 % good
- 6. Class and lab facilities 89% good and 11% excellent
- 7. Library 79 % good, 21 % excellent
- 8. Public transport -67 % good, 28% above average, 5% average
- 9. Parking 87 % good, 13% above average
- 10. Hostel 93% good, 7 % above average
- 11. Food 77% above average, 22% average, 1 % good
- 12. Sports and fitness facilities 65 % good, 31 % above average and 4% average
- 13. career Counselling and placement 73% good, 11 % excellent and 16% above average