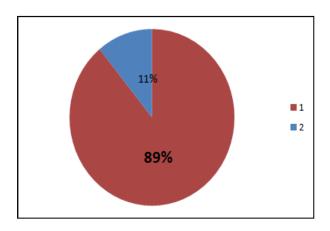

### **Results of the survey**

- 1. Quality of teaching faculty 91% excellent, 9% good
- 2. Course availability 95% good, 5 % excellent
- 3. Academic advising 93 % good, 7 % excellent
- 4. Access to teaching faculty 98 % excellent, 2% good
- 5. Rating of the campus 88% excellent, 12 % good
- 6. Class and lab facilities 89% good and 11% excellent
- 7. Library 79 % good, 21 % excellent
- 8. Public transport -67 % good, 28% above average, 5% average
- 9. Parking 87 % good, 13% above average
- 10. Hostel 93% good, 7 % above average
- 11. Food 77% above average, 22% average, 1 % good
- 12. Sports and fitness facilities 65 % good, 31 % above average and 4% average
- 13. career Counselling and placement 73% good, 11 % excellent and 16% above average