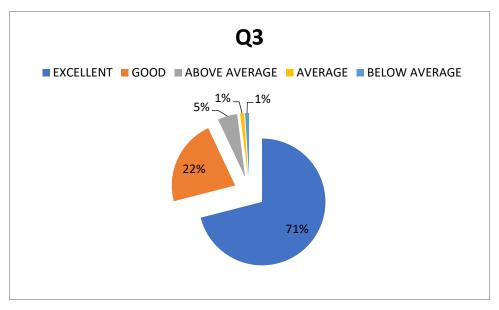

#### **Result of the survey:**

| SNO. | Question                          | Result %  |      |         |         |         |
|------|-----------------------------------|-----------|------|---------|---------|---------|
|      |                                   | Excellent | Good | Above   | Average | Below   |
|      |                                   |           |      | Average |         | Average |
| 1.   | Quality of teachi<br>Faculty      | 75%       | 20%  | 4%      | 1%      | 0%      |
| 2.   | Course Availabil                  | 72%       | 23%  | 5%      | 0%      | 0%      |
| 3.   | Academic Advis                    | 71%       | 22%  | 5%      | 1%      | 1%      |
| 4.   | Access of teachin<br>Faculty      | 73%       | 24%  | 2%      | 1%      | 0%      |
| 5.   | Rating the Camp                   | 70%       | 23%  | 5%      | 2%      | 0%      |
| 6.   | Class and Lab                     | 69%       | 26%  | 2%      | 2%      | 1%      |
|      | Facilities                        |           |      |         |         |         |
| 7.   | Library                           | 74%       | 25%  | 1%      | 0%      | 0%      |
| 8.   | Public Transport                  | 73%       | 25%  | 2%      | 0%      | 0%      |
| 9.   | Parking                           | 72%       | 25%  | 3%      | 0%      | 0%      |
| 10.  | Hostel                            | 69%       | 26%  | 3%      | 1%      | 1%      |
| 11.  | Food                              | 70%       | 20%  | 5%      | 3%      | 2%      |
| 12.  | Sports and Fitnes<br>Activities   | 71%       | 26%  | 3%      | 0%      | 0%      |
| 13.  | Career Counselli<br>And placement | 73%       | 25%  | 1%      | 1%      | 0%      |

Graphical Representation of the Survey:

1. Quality of teaching Faculty

2. Course Availability

3. Academic Advising

4. Access of teaching Faculty

5. Rating the Campus

6. Class and Lab Facilities