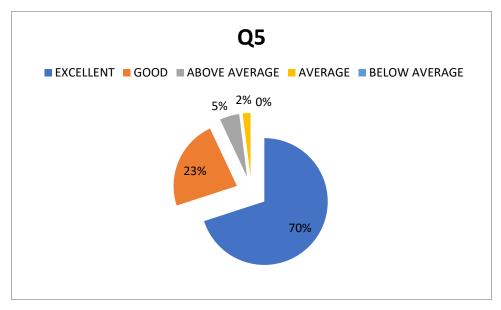

#### **Result of the survey:**

| SNO. | Question                          | Result %  |      |         |         |         |
|------|-----------------------------------|-----------|------|---------|---------|---------|
|      |                                   | Excellent | Good | Above   | Average | Below   |
|      |                                   |           |      | Average |         | Average |
| 1.   | Quality of teachi<br>Faculty      | 75%       | 20%  | 4%      | 1%      | 0%      |
| 2.   | Course Availabil                  | 72%       | 23%  | 5%      | 0%      | 0%      |
| 3.   | Academic Advis                    | 71%       | 22%  | 5%      | 1%      | 1%      |
| 4.   | Access of teachin<br>Faculty      | 73%       | 24%  | 2%      | 1%      | 0%      |
| 5.   | Rating the Camp                   | 70%       | 23%  | 5%      | 2%      | 0%      |
| 6.   | Class and Lab                     | 69%       | 26%  | 2%      | 2%      | 1%      |
|      | Facilities                        |           |      |         |         |         |
| 7.   | Library                           | 74%       | 25%  | 1%      | 0%      | 0%      |
| 8.   | Public Transport                  | 73%       | 25%  | 2%      | 0%      | 0%      |
| 9.   | Parking                           | 72%       | 25%  | 3%      | 0%      | 0%      |
| 10.  | Hostel                            | 69%       | 26%  | 3%      | 1%      | 1%      |
| 11.  | Food                              | 70%       | 20%  | 5%      | 3%      | 2%      |
| 12.  | Sports and Fitnes<br>Activities   | 71%       | 26%  | 3%      | 0%      | 0%      |
| 13.  | Career Counselli<br>And placement | 73%       | 25%  | 1%      | 1%      | 0%      |

Graphical Representation of the Survey:

1. Quality of teaching Faculty

2. Course Availability

3. Academic Advising

4. Access of teaching Faculty

5. Rating the Campus

6. Class and Lab Facilities