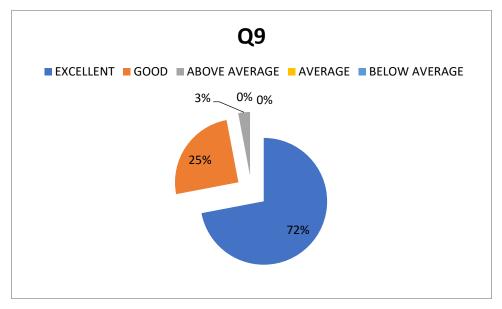

#### **Result of the survey:**

| SNO. | Question                          | Result %  |      |         |         |         |
|------|-----------------------------------|-----------|------|---------|---------|---------|
|      |                                   | Excellent | Good | Above   | Average | Below   |
|      |                                   |           |      | Average |         | Average |
| 1.   | Quality of teachi<br>Faculty      | 75%       | 20%  | 4%      | 1%      | 0%      |
| 2.   | Course Availabil                  | 72%       | 23%  | 5%      | 0%      | 0%      |
| 3.   | Academic Advis                    | 71%       | 22%  | 5%      | 1%      | 1%      |
| 4.   | Access of teachin<br>Faculty      | 73%       | 24%  | 2%      | 1%      | 0%      |
| 5.   | Rating the Camp                   | 70%       | 23%  | 5%      | 2%      | 0%      |
| 6.   | Class and Lab                     | 69%       | 26%  | 2%      | 2%      | 1%      |
|      | Facilities                        |           |      |         |         |         |
| 7.   | Library                           | 74%       | 25%  | 1%      | 0%      | 0%      |
| 8.   | Public Transport                  | 73%       | 25%  | 2%      | 0%      | 0%      |
| 9.   | Parking                           | 72%       | 25%  | 3%      | 0%      | 0%      |
| 10.  | Hostel                            | 69%       | 26%  | 3%      | 1%      | 1%      |
| 11.  | Food                              | 70%       | 20%  | 5%      | 3%      | 2%      |
| 12.  | Sports and Fitnes<br>Activities   | 71%       | 26%  | 3%      | 0%      | 0%      |
| 13.  | Career Counselli<br>And placement | 73%       | 25%  | 1%      | 1%      | 0%      |

## 9. Parking