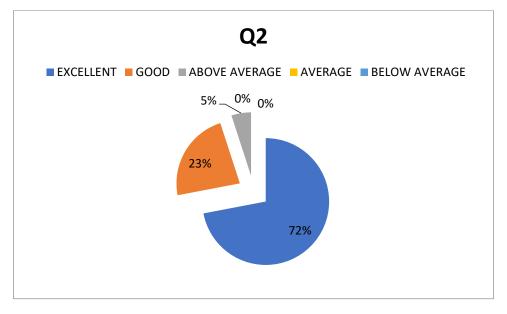

#### **Result of the survey:**

| SNO. | Question                          | Result %  |      |         |         |         |
|------|-----------------------------------|-----------|------|---------|---------|---------|
|      |                                   | Excellent | Good | Above   | Average | Below   |
|      |                                   |           |      | Average |         | Average |
| 1.   | Quality of teachi<br>Faculty      | 75%       | 20%  | 4%      | 1%      | 0%      |
| 2.   | Course Availabil                  | 72%       | 23%  | 5%      | 0%      | 0%      |
| 3.   | Academic Advis                    | 71%       | 22%  | 5%      | 1%      | 1%      |
| 4.   | Access of teachin<br>Faculty      | 73%       | 24%  | 2%      | 1%      | 0%      |
| 5.   | Rating the Camp                   | 70%       | 23%  | 5%      | 2%      | 0%      |
| 6.   | Class and Lab                     | 69%       | 26%  | 2%      | 2%      | 1%      |
|      | Facilities                        |           |      |         |         |         |
| 7.   | Library                           | 74%       | 25%  | 1%      | 0%      | 0%      |
| 8.   | Public Transport                  | 73%       | 25%  | 2%      | 0%      | 0%      |
| 9.   | Parking                           | 72%       | 25%  | 3%      | 0%      | 0%      |
| 10.  | Hostel                            | 69%       | 26%  | 3%      | 1%      | 1%      |
| 11.  | Food                              | 70%       | 20%  | 5%      | 3%      | 2%      |
| 12.  | Sports and Fitnes<br>Activities   | 71%       | 26%  | 3%      | 0%      | 0%      |
| 13.  | Career Counselli<br>And placement | 73%       | 25%  | 1%      | 1%      | 0%      |

Graphical Representation of the Survey:

1. Quality of teaching Faculty

2. Course Availability

3. Academic Advising

4. Access of teaching Faculty

5. Rating the Campus

6. Class and Lab Facilities