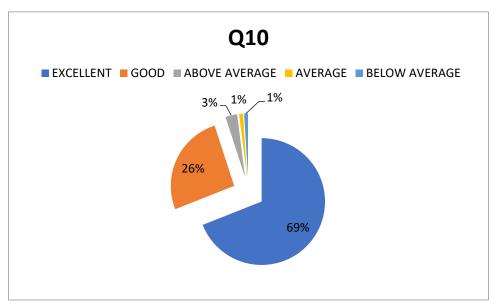

#### **Result of the survey:**

| SNO. | Question                          | Result %  |      |         |         |         |
|------|-----------------------------------|-----------|------|---------|---------|---------|
|      |                                   | Excellent | Good | Above   | Average | Below   |
|      |                                   |           |      | Average |         | Average |
| 1.   | Quality of teachi<br>Faculty      | 75%       | 20%  | 4%      | 1%      | 0%      |
| 2.   | Course Availabil                  | 72%       | 23%  | 5%      | 0%      | 0%      |
| 3.   | Academic Advis                    | 71%       | 22%  | 5%      | 1%      | 1%      |
| 4.   | Access of teachin<br>Faculty      | 73%       | 24%  | 2%      | 1%      | 0%      |
| 5.   | Rating the Camp                   | 70%       | 23%  | 5%      | 2%      | 0%      |
| 6.   | Class and Lab                     | 69%       | 26%  | 2%      | 2%      | 1%      |
|      | Facilities                        |           |      |         |         |         |
| 7.   | Library                           | 74%       | 25%  | 1%      | 0%      | 0%      |
| 8.   | Public Transport                  | 73%       | 25%  | 2%      | 0%      | 0%      |
| 9.   | Parking                           | 72%       | 25%  | 3%      | 0%      | 0%      |
| 10.  | Hostel                            | 69%       | 26%  | 3%      | 1%      | 1%      |
| 11.  | Food                              | 70%       | 20%  | 5%      | 3%      | 2%      |
| 12.  | Sports and Fitnes<br>Activities   | 71%       | 26%  | 3%      | 0%      | 0%      |
| 13.  | Career Counselli<br>And placement | 73%       | 25%  | 1%      | 1%      | 0%      |

## 10.Hostel