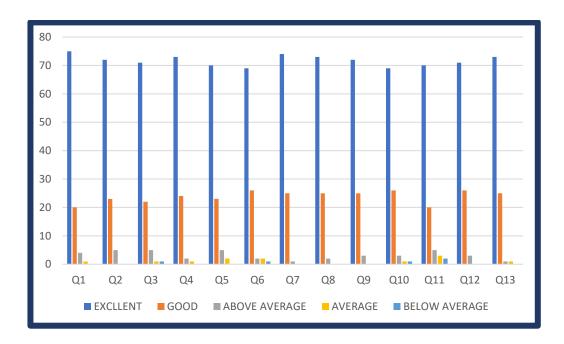

#### **Result of the survey:**

| SNO. | Question                          | Result %  |      |         |         |         |
|------|-----------------------------------|-----------|------|---------|---------|---------|
|      |                                   | Excellent | Good | Above   | Average | Below   |
|      |                                   |           |      | Average |         | Average |
| 1.   | Quality of teachi<br>Faculty      | 75%       | 20%  | 4%      | 1%      | 0%      |
| 2.   | Course Availabil                  | 72%       | 23%  | 5%      | 0%      | 0%      |
| 3.   | Academic Advis                    | 71%       | 22%  | 5%      | 1%      | 1%      |
| 4.   | Access of teachin<br>Faculty      | 73%       | 24%  | 2%      | 1%      | 0%      |
| 5.   | Rating the Camp                   | 70%       | 23%  | 5%      | 2%      | 0%      |
| 6.   | Class and Lab                     | 69%       | 26%  | 2%      | 2%      | 1%      |
|      | Facilities                        |           |      |         |         |         |
| 7.   | Library                           | 74%       | 25%  | 1%      | 0%      | 0%      |
| 8.   | Public Transport                  | 73%       | 25%  | 2%      | 0%      | 0%      |
| 9.   | Parking                           | 72%       | 25%  | 3%      | 0%      | 0%      |
| 10.  | Hostel                            | 69%       | 26%  | 3%      | 1%      | 1%      |
| 11.  | Food                              | 70%       | 20%  | 5%      | 3%      | 2%      |
| 12.  | Sports and Fitnes<br>Activities   | 71%       | 26%  | 3%      | 0%      | 0%      |
| 13.  | Career Counselli<br>And placement | 73%       | 25%  | 1%      | 1%      | 0%      |

Graphical Representation of the Survey:

1. Quality of teaching Faculty

2. Course Availability

3. Academic Advising

4. Access of teaching Faculty

5. Rating the Campus

6. Class and Lab Facilities