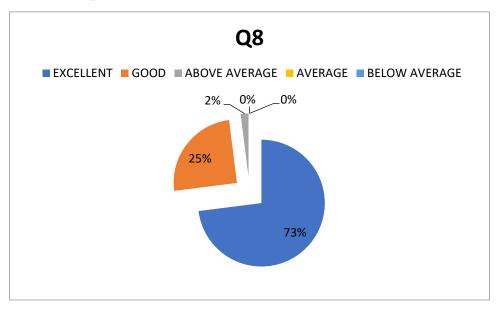

#### **Result of the survey:**

| SNO. | Question                          | Result %  |      |         |         |         |
|------|-----------------------------------|-----------|------|---------|---------|---------|
|      |                                   | Excellent | Good | Above   | Average | Below   |
|      |                                   |           |      | Average |         | Average |
| 1.   | Quality of teachi<br>Faculty      | 75%       | 20%  | 4%      | 1%      | 0%      |
| 2.   | Course Availabil                  | 72%       | 23%  | 5%      | 0%      | 0%      |
| 3.   | Academic Advis                    | 71%       | 22%  | 5%      | 1%      | 1%      |
| 4.   | Access of teachin<br>Faculty      | 73%       | 24%  | 2%      | 1%      | 0%      |
| 5.   | Rating the Camp                   | 70%       | 23%  | 5%      | 2%      | 0%      |
| 6.   | Class and Lab                     | 69%       | 26%  | 2%      | 2%      | 1%      |
|      | Facilities                        |           |      |         |         |         |
| 7.   | Library                           | 74%       | 25%  | 1%      | 0%      | 0%      |
| 8.   | Public Transport                  | 73%       | 25%  | 2%      | 0%      | 0%      |
| 9.   | Parking                           | 72%       | 25%  | 3%      | 0%      | 0%      |
| 10.  | Hostel                            | 69%       | 26%  | 3%      | 1%      | 1%      |
| 11.  | Food                              | 70%       | 20%  | 5%      | 3%      | 2%      |
| 12.  | Sports and Fitnes<br>Activities   | 71%       | 26%  | 3%      | 0%      | 0%      |
| 13.  | Career Counselli<br>And placement | 73%       | 25%  | 1%      | 1%      | 0%      |

## 7. Library

8. Public Transport