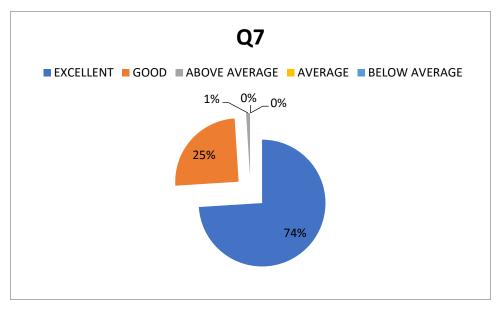

#### **Result of the survey:**

| SNO. | Question                          | Result %  |      |         |         |         |
|------|-----------------------------------|-----------|------|---------|---------|---------|
|      |                                   | Excellent | Good | Above   | Average | Below   |
|      |                                   |           |      | Average |         | Average |
| 1.   | Quality of teachi<br>Faculty      | 75%       | 20%  | 4%      | 1%      | 0%      |
| 2.   | Course Availabil                  | 72%       | 23%  | 5%      | 0%      | 0%      |
| 3.   | Academic Advis                    | 71%       | 22%  | 5%      | 1%      | 1%      |
| 4.   | Access of teachin<br>Faculty      | 73%       | 24%  | 2%      | 1%      | 0%      |
| 5.   | Rating the Camp                   | 70%       | 23%  | 5%      | 2%      | 0%      |
| 6.   | Class and Lab                     | 69%       | 26%  | 2%      | 2%      | 1%      |
|      | Facilities                        |           |      |         |         |         |
| 7.   | Library                           | 74%       | 25%  | 1%      | 0%      | 0%      |
| 8.   | Public Transport                  | 73%       | 25%  | 2%      | 0%      | 0%      |
| 9.   | Parking                           | 72%       | 25%  | 3%      | 0%      | 0%      |
| 10.  | Hostel                            | 69%       | 26%  | 3%      | 1%      | 1%      |
| 11.  | Food                              | 70%       | 20%  | 5%      | 3%      | 2%      |
| 12.  | Sports and Fitnes<br>Activities   | 71%       | 26%  | 3%      | 0%      | 0%      |
| 13.  | Career Counselli<br>And placement | 73%       | 25%  | 1%      | 1%      | 0%      |

## 7. Library

8. Public Transport