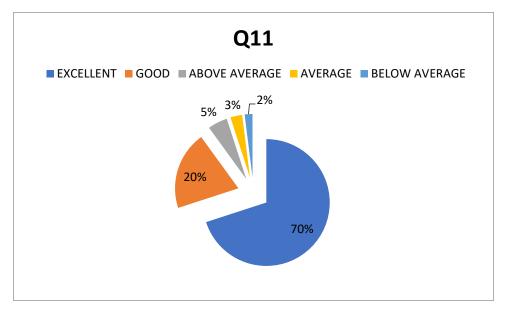

#### **Result of the survey:**

| SNO. | Question                          | Result %  |      |         |         |         |
|------|-----------------------------------|-----------|------|---------|---------|---------|
|      |                                   | Excellent | Good | Above   | Average | Below   |
|      |                                   |           |      | Average |         | Average |
| 1.   | Quality of teachi<br>Faculty      | 75%       | 20%  | 4%      | 1%      | 0%      |
| 2.   | Course Availabil                  | 72%       | 23%  | 5%      | 0%      | 0%      |
| 3.   | Academic Advis                    | 71%       | 22%  | 5%      | 1%      | 1%      |
| 4.   | Access of teachin<br>Faculty      | 73%       | 24%  | 2%      | 1%      | 0%      |
| 5.   | Rating the Camp                   | 70%       | 23%  | 5%      | 2%      | 0%      |
| 6.   | Class and Lab                     | 69%       | 26%  | 2%      | 2%      | 1%      |
|      | Facilities                        |           |      |         |         |         |
| 7.   | Library                           | 74%       | 25%  | 1%      | 0%      | 0%      |
| 8.   | Public Transport                  | 73%       | 25%  | 2%      | 0%      | 0%      |
| 9.   | Parking                           | 72%       | 25%  | 3%      | 0%      | 0%      |
| 10.  | Hostel                            | 69%       | 26%  | 3%      | 1%      | 1%      |
| 11.  | Food                              | 70%       | 20%  | 5%      | 3%      | 2%      |
| 12.  | Sports and Fitnes<br>Activities   | 71%       | 26%  | 3%      | 0%      | 0%      |
| 13.  | Career Counselli<br>And placement | 73%       | 25%  | 1%      | 1%      | 0%      |

#### 11.Food

12.Sports and Fitness Activities