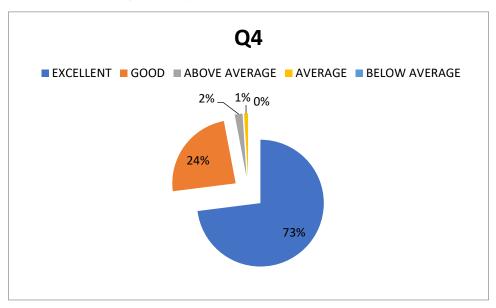

#### **Result of the survey:**

| SNO. | Question                          | Result %  |      |         |         |         |
|------|-----------------------------------|-----------|------|---------|---------|---------|
|      |                                   | Excellent | Good | Above   | Average | Below   |
|      |                                   |           |      | Average |         | Average |
| 1.   | Quality of teachi<br>Faculty      | 75%       | 20%  | 4%      | 1%      | 0%      |
| 2.   | Course Availabil                  | 72%       | 23%  | 5%      | 0%      | 0%      |
| 3.   | Academic Advis                    | 71%       | 22%  | 5%      | 1%      | 1%      |
| 4.   | Access of teachin<br>Faculty      | 73%       | 24%  | 2%      | 1%      | 0%      |
| 5.   | Rating the Camp                   | 70%       | 23%  | 5%      | 2%      | 0%      |
| 6.   | Class and Lab                     | 69%       | 26%  | 2%      | 2%      | 1%      |
|      | Facilities                        |           |      |         |         |         |
| 7.   | Library                           | 74%       | 25%  | 1%      | 0%      | 0%      |
| 8.   | Public Transport                  | 73%       | 25%  | 2%      | 0%      | 0%      |
| 9.   | Parking                           | 72%       | 25%  | 3%      | 0%      | 0%      |
| 10.  | Hostel                            | 69%       | 26%  | 3%      | 1%      | 1%      |
| 11.  | Food                              | 70%       | 20%  | 5%      | 3%      | 2%      |
| 12.  | Sports and Fitnes<br>Activities   | 71%       | 26%  | 3%      | 0%      | 0%      |
| 13.  | Career Counselli<br>And placement | 73%       | 25%  | 1%      | 1%      | 0%      |

Graphical Representation of the Survey:

1. Quality of teaching Faculty

2. Course Availability

3. Academic Advising

4. Access of teaching Faculty

5. Rating the Campus

6. Class and Lab Facilities