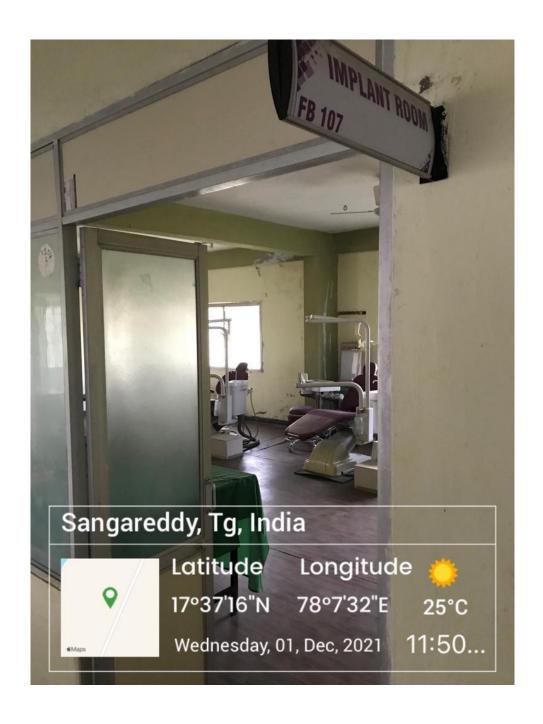

## **IMPLANT CLINIC**

PRINCIPAL

MNR Dental College & Hospita

MNR Nagar, Narsapur Road

SANGAREDDY Dist. - 502 294 (T.5)

**DENTAL IMPLANT KIT** 

PRINCIPAL

MNR Dental College & Hospita