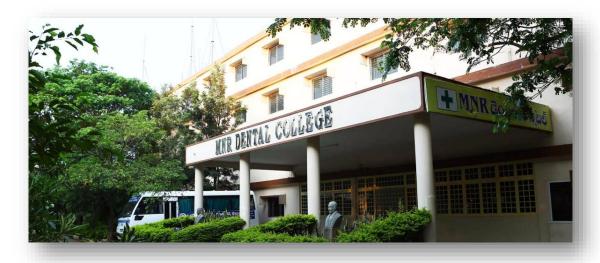

### MNR DENTAL COLLEGE AND HOSPITAL

"NAAC ACCREDITED"

(Recognized by MH&FW, Govt. of India & Affiliated to KNR University of Health Sciences)

MNR Nagar, Narsapur Road, Fasalwadi, Sangareddy 502294