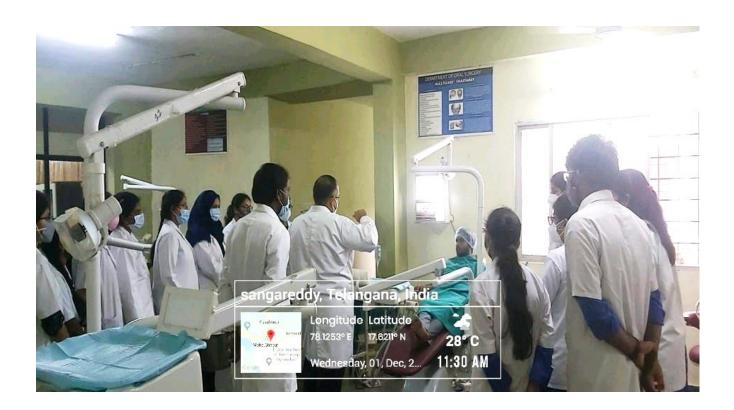

#### **DEMO FOR IMPLANT PLACEMENT**

PRINCIPAL

MNR Dental College & Hospita MNR Nagar, Narsapur Road SANGAREDDY Dist. - 502 294 (T.S