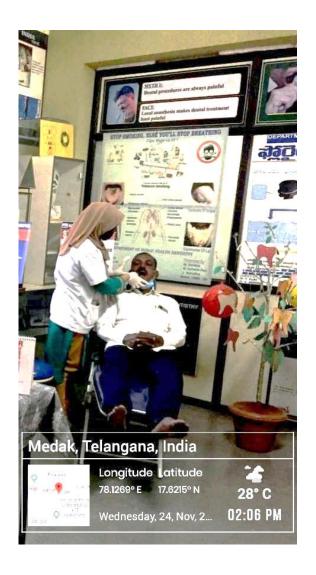

## **TOBACCO CESSATION CLINIC**

PRINCIPAL

MNR Dental College & Hospita MNR Nagar, Narsapur Road SANGAREDDY Dist. - 502 294 (T.S.)

MNR Dental College & Hospita MNR Nagar, Narsapur Road SANGAREDDY Dist. - 502 294 (T.S.)