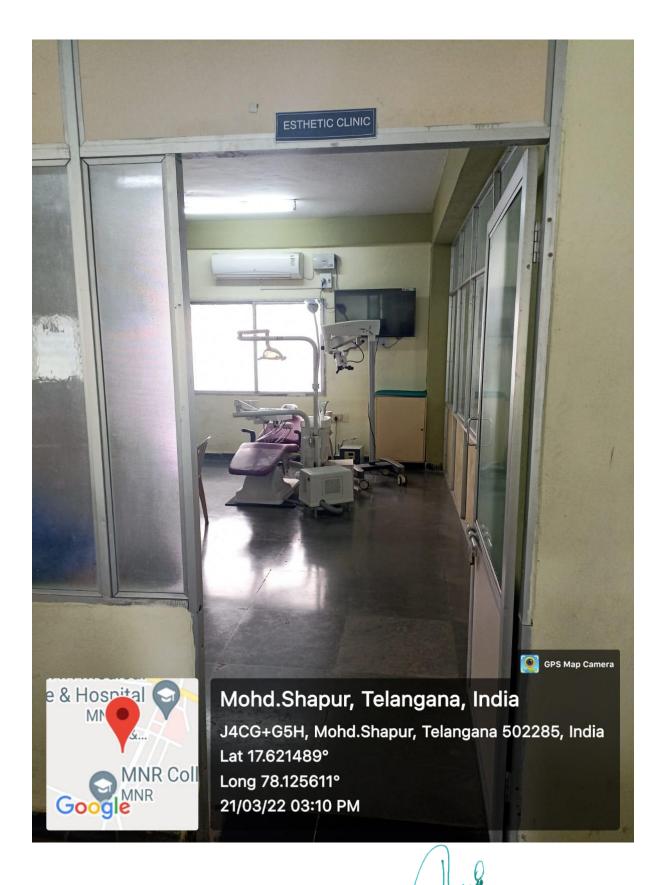

ur Road

SANGAREDDY Dist. - 502 294 (T.5)











**DENTAL IMPLANT KIT** 

PRINCIPAL

MNR Dental College & Hospita

MNR Nagar, Narsapur Road

SANGAREDDY Dist. - 502 294 (T.S.)





PHYSIO DISPENSER AND INSTRUMENTS SUSED FOR IMPLANT

PRINCIPAL

MNR Dental College & Hospita

MNR Nagar, Narsapur Road

SANGAREDDY Dist. - 502 294 (T.S.)



#### **DEMO FOR IMPLANT PLACEMENT**

PRINCIPAL

MNR Dental College & Hospita MNR Nagar, Narsapur Road SANGAREDDY Dist. - 502 294 (T.S

## **GERIATRIC CLINIC**





## SPECIAL HEALTH CARE NEEDS











## **TOBACCO CESSATION CLINIC**





PRINCIPAL

MNR Dental College & Hospita MNR Nagar, Narsapur Road SANGAREDDY Dist. - 502 294 (T.S.)







MNR Dental College & Hospita MNR Nagar, Narsapur Road SANGAREDDY Dist. - 502 294 (T.S.)

## **ESTHETIC CLINIC**