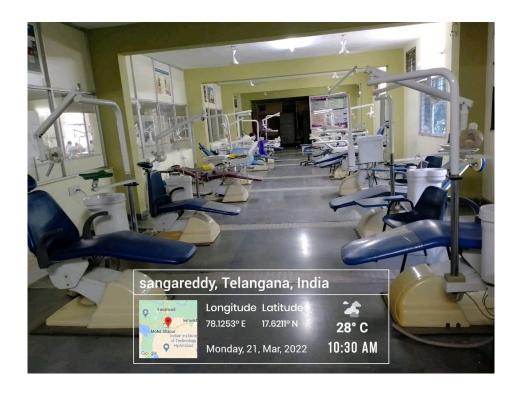

### MNR DENTAL COLLEGE AND HOSPITAL

"NAAC ACCREDITED"

(Recognized by MH&FW, Govt. of India & Affiliated to KNR University of Health Sciences)

MNR Nagar, Narsapur Road, Fasalwadi, Sangareddy 502294

# GEO-TAG PICTURES OF SPECIAL CLINICS

# COMPREHENSIVE/INTEGRATED CLINIC











## **IMPLANT CLINIC**



PRINCIPAL

MNR Dental College & Hospita

MNR Nagar, Narsapur Road

SANGAREDDY Dist. - 502 294 (T.5)











**DENTAL IMPLANT KIT** 

PRINCIPAL

MNR Dental College & Hospita

MNR Nagar, Narsapur Road

SANGAREDDY Dist. - 502 294 (T.S.)





PHYSIO DISPENSER AND INSTRUMENTS SUSED FOR IMPLANT

PRINCIPAL

MNR Dental College & Hospita

MNR Nagar, Narsapur Road

SANGAREDDY Dist. - 502 294 (T.S.)



#### **DEMO FOR IMPLANT PLACEMENT**

PRINCIPAL

MNR Dental College & Hospita MNR Nagar, Narsapur Road SANGAREDDY Dist. - 502 294 (T.S

## **GERIATRIC CLINIC**





## SPECIAL HEALTH CARE NEEDS











## **TOBACCO CESSATION CLINIC**





PRINCIPAL

MNR Dental College & Hospita MNR Nagar, Narsapur Road SANGAREDDY Dist. - 502 294 (T.S.)







MNR Dental College & Hos