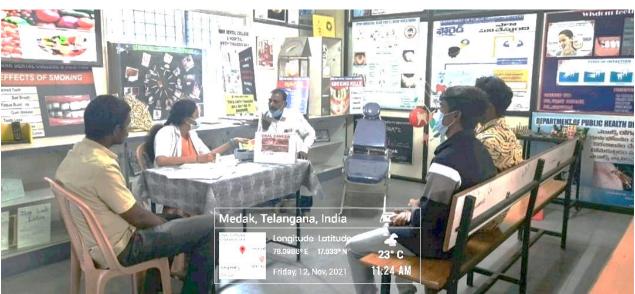

## **TOBACCO CESSATION CLINIC**

PRINCIPAL

MNR Dental College & Hospita MNR Nagar, Narsapur Road SANGAREDDY Dist. - 502 294 (T.S.)

MNR Dental College & Hospita MNR Nagar, Narsapur Road SANGAREDDY Dist. - 502 294 (T.S.)