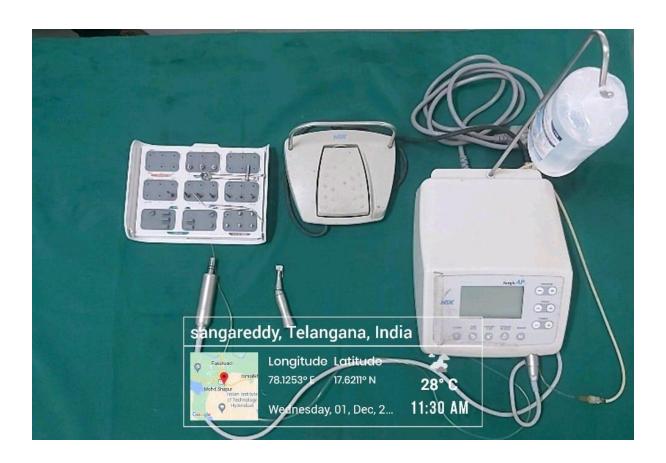

MNR Nagar, Narsapur Road

SANGAREDDY Dist. - 502 294 (T.S.)

PHYSIO DISPENSER AND INSTRUMENTS SUSED FOR IMPLANT

PRINCIPAL

MNR Dental College & Hospita

MNR Nagar, Narsapur Road

SANGAREDDY Dist. - 502 294 (T.S.)