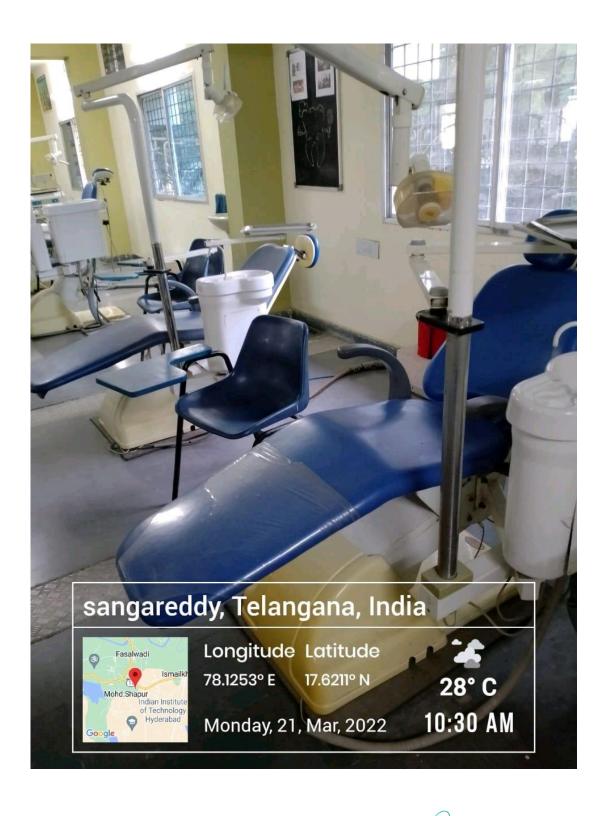

### MNR DENTAL COLLEGE AND HOSPITAL

"NAAC ACCREDITED"

(Recognized by MH&FW, Govt. of India & Affiliated to KNR University of Health Sciences)

MNR Nagar, Narsapur Road, Fasalwadi, Sangareddy 502294

# GEO-TAG PICTURES OF SPECIAL CLINICS

# COMPREHENSIVE/INTEGRATED CLINIC











## **IMPLANT CLINIC**



PRINCIPAL

MNR Dental College & Hospita

MNR Nagar, Narsapur Road

SANGAREDDY Dist. - 502 294 (T.5)











**DENTAL IMPLANT KIT** 

PRINCIPAL

MNR Dental College & Hospita

MNR Nagar, Narsapur Road

SANGAREDDY Dist. - 502 294 (T.S.)





PHYSIO DISPENSER AND INSTRUMENTS SUSED FOR IMPLANT

PRINCIPAL

MNR Dental College & Hospita

MNR Nagar, Narsapur Road

SANGAREDDY Dist. - 502 294 (T.S.)



#### **DEMO FOR IMPLANT PLACEMENT**

PRINCIPAL

MNR Dental College & Hospita MNR Nagar, Narsapur Road SANGAREDDY Dist. - 502 294 (T.S

## **GERIATRIC CLINIC**





## SPECIAL HEALTH CARE NEEDS











## **TOBACCO CESSATION CLINIC**





PRINCIPAL

MNR Dental College & Hospita MNR Nagar, Narsapur Road SANGAREDDY Dist. - 502 294 (T.S.)







MNR Dental College &