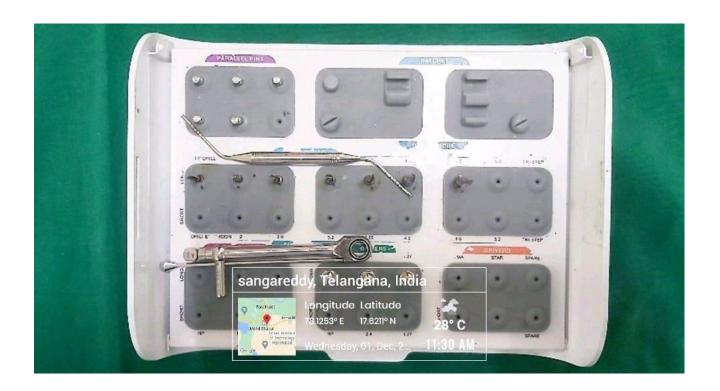

## **IMPLANT CLINIC**

PRINCIPAL

MNR Dental College & Hospita

MNR Nagar, Narsapur Road

SANGAREDDY Dist. - 502 294 (T.5)

**DENTAL IMPLANT KIT** 

PRINCIPAL

MNR Dental College & Hospita