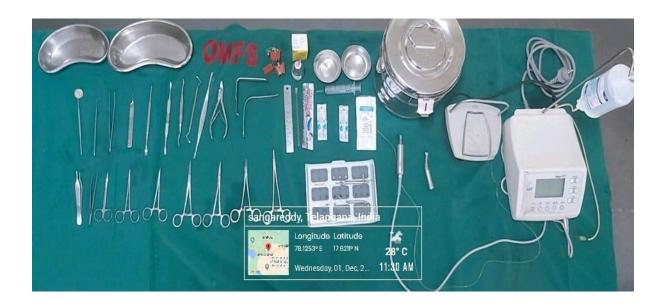

MNR Nagar, Narsapur Road

SANGAREDDY Dist. - 502 294 (T.S.)

PHYSIO DISPENSER AND INSTRUMENTS SUSED FOR IMPLANT

PRINCIPAL

MNR Dental College & Hospita

MNR Nagar, Narsapur Road

SANGAREDDY Dist. - 502 294 (T.S.)