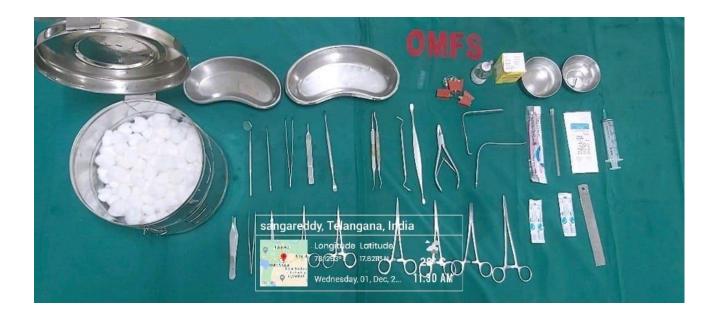

## **IMPLANT CLINIC**

PRINCIPAL

MNR Dental College & Hospita

MNR Nagar, Narsapur Road

SANGAREDDY Dist. - 502 294 (T.5)

**DENTAL IMPLANT KIT** 

PRINCIPAL

MNR Dental College & Hospita