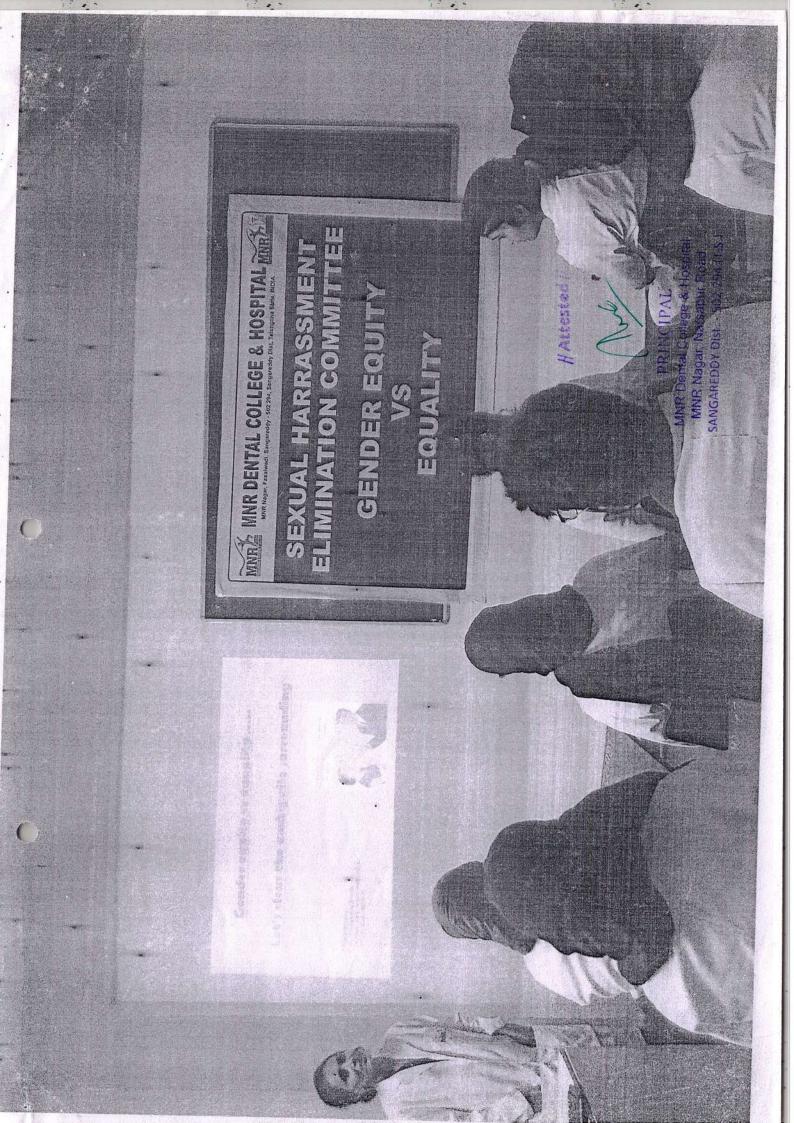

# It is hereby informed to the committee members of Sexual Harassment Elimination, that there will be an event on 31-07-2018 at 2 PM in the seminar hall, Dept. of Oral pathology on GENDER EQUITY vs EQUALITY. All the committee members, Staff and Students are requested to attend the event

> Department of Oral Pathology celebrating program on **GENDER EQUITY**

On 31-07-18, at Examination Hall, MNR Dental College Timings: 02:00 am - 04:00 pm Program: Gender Equity vs Equality

**Programme Chairperson** 

#### ACTIVITY REPORT

Name of the Activity: Gender equity vs equality

Institution : MNR Dental College & Hospital

Resource person : Dr. Hema

Faculty Involved : Dr. Surekha V, Dr Rupa

**Content Delivered:** Gender equality and gender equity are related terms but have different meanings. While the words sound similar, the definitions and practical usage are different. Equity sets the stage for equality, as it refers to the "fairness of treatment for both women and men, according to their respective needs." If equality is the end goal, equity is the means to get there.

The session got started with an explanation and learning about the meaning of both the terms as they sound similar to assume. This power point presentation was followed by an interaction with the students to assess what they comprehended and asked to come forward with any doubt regarding the presentation. We ended the session with vote of thanks delivered by Dr. Aditya Mohan.