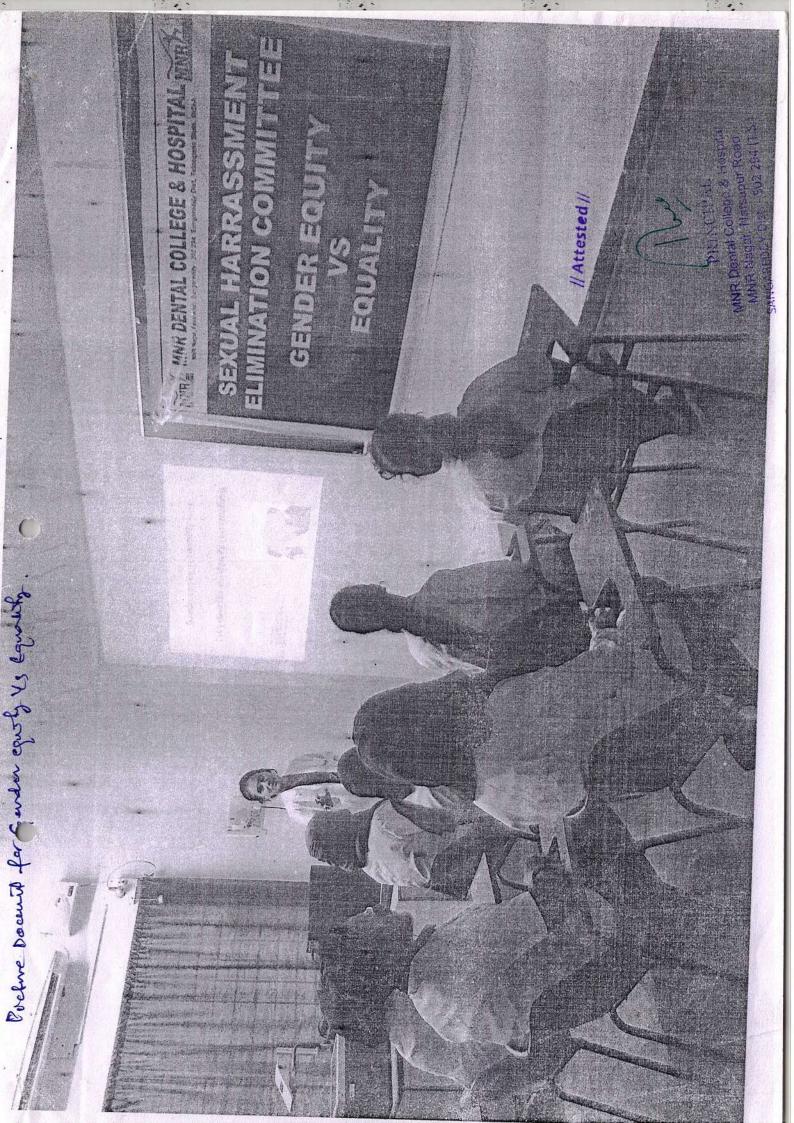

# It is hereby informed to the committee members of Sexual Harassment Elimination, that there will be an event on 31-07-2018 at 2 PM in the seminar hall, Dept. of Oral pathology on GENDER EQUITY vs EQUALITY. All the committee members, Staff and Students are requested to attend the event

> Department of Oral Pathology celebrating program on **GENDER EQUITY**

On 31-07-18, at Examination Hall, MNR Dental College Timings: 02:00 am - 04:00 pm Program: Gender Equity vs Equality

**Programme Chairperson** 

#### ACTIVITY REPORT

Name of the Activity: Gender equity vs equality

Institution : MNR Dental College & Hospital

Resource person : Dr. Hema

Faculty Involved : Dr. Surekha V, Dr Rupa

**Content Delivered:** Gender equality and gender equity are related terms but have different meanings. While the words sound similar, the definitions and practical usage are different. Equity sets the stage for equality, as it refers to the "fairness of treatment for both women and men, according to their respective needs." If equality is the end goal, equity is the means to get there.

The session got started with an explanation and learning about the meaning of both the terms as they sound similar to assume. This power point presentation was followed by an interaction with the students to assess what they comprehended and asked to come forward with any doubt regarding the presentation. We ended the session with vote of thanks delivered by Dr. Aditya Mohan.