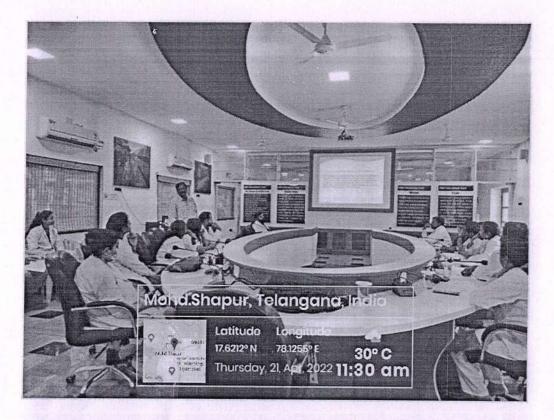

**Description of course:** The program was conducted on 21-4-2022. The event started with a welcome note by Dr.Ravindra, IQAC Chairman, MNR Dental college and Hospital. This was followed by a detailed PowerPoint presentation by Dr.V.Krishna Murthy on the topic "NAAC Accreditation Assessment process" from 11.00 am to 1.30 pm regarding criteria 1-6 and followed by a lunch break. Later it was continued with presentation regarding part-B and then queries were cleared. Later, Dr.Sunitha JD addressed the gathering.

#### Attendance: 19

Conclusion: The programme was enlightened with knowledge

MNR Dental Collage & Hospita

MNR Dental College & Hospital MNR Nagar, Narsapur Road, 3ANGAREDDY Dist.-502 294 (T.S.)

ator Q.A.C. MNR Dental College & Hospita