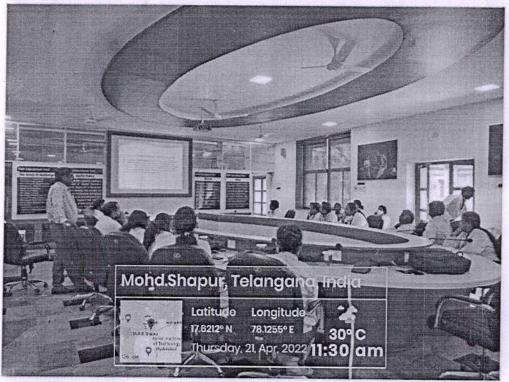

Date: 18th MAY 2021-19th MAY 2021

Audience: Staff of MNR Dental College and Hospital

**Description of course:** The program was conducted on 18.5.21 and 19.5.21.The event started with a welcome note by Dr.Ravinder SV ,IQAC Chairman, MNR Dental college and Hospital. This was followed by a detailed PowerPoint presentation by Mr.Ramesh on the topic "NAAC Revised Accreditation Assessment process" from 11.00 am to 3.30 pm regarding criteria's. Second day it was continued with presentation regarding part-B and then queries were cleared. Later, Dr.Sunitha JD addressed the gathering.

#### Attendance: 19

Conclusion: The programme was enlightened with knowledge

MNR Dental College & Hospita

MNR Dental College & Hospital MNR Nagar, Narsapur Road, SANGAREDDY Dist.-502 294 (T.S.)

CO ordinator I.Q.A.C. MNR Dental College & Hospita