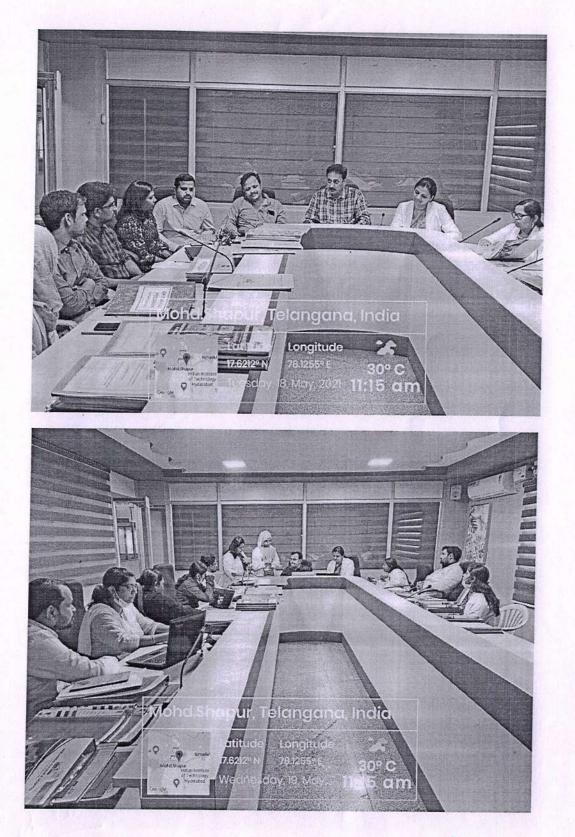

Date: 18th MAY 2021-19th MAY 2021

Audience: Staff of MNR Dental College and Hospital

**Description of course:** The program was conducted on 18.5.21 and 19.5.21.The event started with a welcome note by Dr.Ravinder SV ,IQAC Chairman, MNR Dental college and Hospital. This was followed by a detailed PowerPoint presentation by Mr.Ramesh on the topic "NAAC Revised Accreditation Assessment process" from 11.00 am to 3.30 pm regarding criteria's. Second day it was continued with presentation regarding part-B and then queries were cleared. Later, Dr.Sunitha JD addressed the gathering.

#### Attendance: 19

Conclusion: The programme was enlightened with knowledge

MNR Dental College & Hospita

MNR Dental College & Hospital MNR Nagar, Narsapur Road, SANGAREDDY Dist.-502 294 (T.S.)

CO ordinator I.Q.A.C. MNR Dental College & Hospita