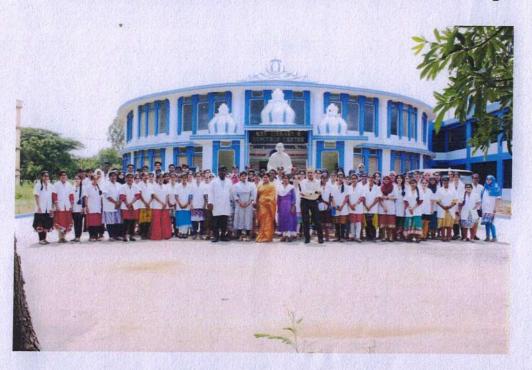

# **TOPIC:** STUDENT INDUCTION PROGRAM FOR POST STUDENTS

2021-2022 BATCH.

DATE: 06-04-2022.

**VENUE:** LECTURE HALL 2.

## **NUMBER OF PARTICIPANTS: 38**

### **EVENT HIGHLIGHTS:**

The commencement of the induction program for the M.D.S first-year students (Batch 2021-2022) at MNR Dental College and Hospital heralded a momentous phase in the academic journey of these budding postgraduates. The purpose of the program was to acclimate the students to the institution, acquaint them with the faculty, and provide them with a comprehensive overview of the upcoming postgraduate curriculum.