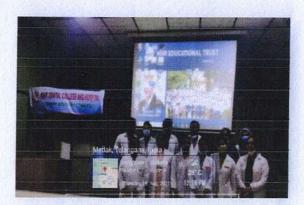

### **EVENT HIGHLIGHTS:**

The program started with a welcome speech, by Dr. Pranitha (Professor, Department of Pedodontics & Preventive Dentistry) who also introduced the faculty of MNR Dental College & Hospital, to the newly admitted M.D.S I year students (Batch 2020-2021). The session then continued with Dr. Ravindra SV (Vice Principal, MNR Dental College & Hospital), who gave a brief discussion regarding Code of Conduct for the students along with PG curriculum & exam details.

It was then followed by all the HODs, of various departments who highlighted the details of respective departments & Outcome of M.D.S program to the students.

The program ended with all the PG students introducing themselves.

### Dr. Praneetha giving welcome speech

### DR Ravindra SV-Principal of dental college addressing the crowd

RINCIPAL