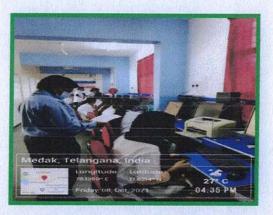

# **TOPIC:** STUDENT INDUCTION PROGRAM FOR POST STUDENTS

2020-2021 BATCH.

DATE: 08-12-2020.

**VENUE:** LECTURE HALL 2.

### **EVENT HIGHLIGHTS:**

The program started with a welcome speech, by Dr. Pranitha (Professor, Department of Pedodontics & Preventive Dentistry) who also introduced the faculty of MNR Dental College & Hospital, to the newly admitted M.D.S I year students (Batch 2020-2021). The session then continued with Dr. Ravindra SV (Vice Principal, MNR Dental College & Hospital), who gave a brief discussion regarding Code of Conduct for the students along with PG curriculum & exam details.