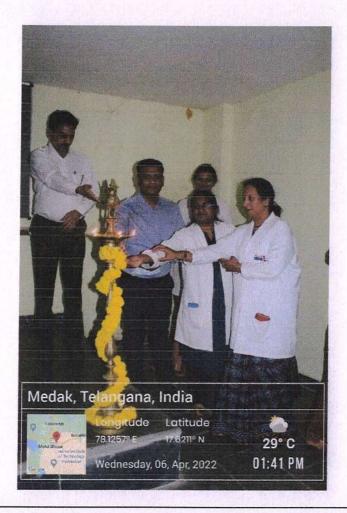

An emblematic expression of enlightenment was witnessed through the ceremonial "lamp lighting" ceremony. A unifying act, all staff members, and the esteemed guest lecturer, Dr. Pati, participated in this symbolic gesture, signifying the shared commitment to the pursuit of knowledge and growth.