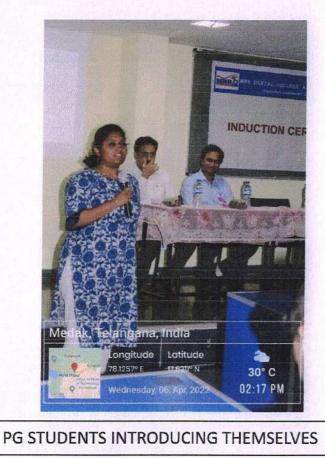

To foster a sense of camaraderie and integration, the newly admitted M.D.S students introduced themselves to their peers and mentors. This interactive session contributed to building connections and initiating the formation of a supportive academic community.

## Dr PATI GIVING GUEST LECTURE

PRINCIPAL

Dr.SUNITHA JD ADDRESSING THE CROWD

PG STUDENTS INTRODUCING THEMSELVES