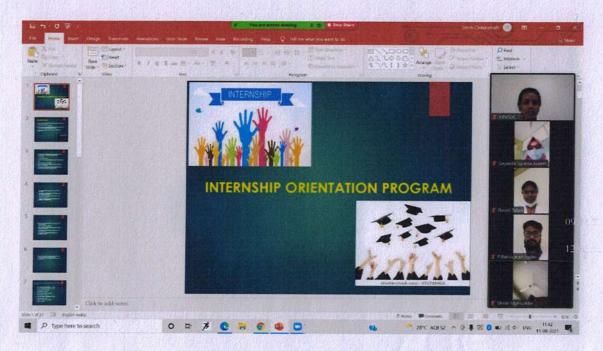

**TOPIC: INTERNSHIP ORIENTATION PROGRAM** 

DATE: 07-09-2022.

## **NUMBER OF PARTICIPANTS: 85**

NAME OF THE SPEAKER: Dr. Sabiha (Reader, Department of Endodontics) **EVENT HIGHLIGHTS:** 

Embarking on the journey of a dental professional, the newly inducted interns of MNR Dental College convened for an informative and enlightening introductory session. The program commenced with Dr. Sabiha, a respected academic from the Department of Endodontics, elucidating the overarching objectives and the intricacies of the compulsory rotatory internship training period.