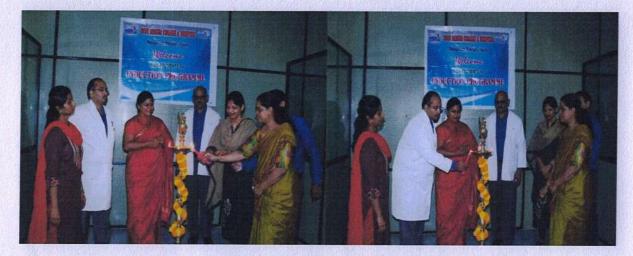

An emblematic expression of enlightenment was witnessed through the ceremonial "lamp lighting" ceremony. A unifying act, all staff members, and the esteemed guest lecturer, Dr. Pati, participated in this symbolic gesture, signifying the shared commitment to the pursuit of knowledge and growth.