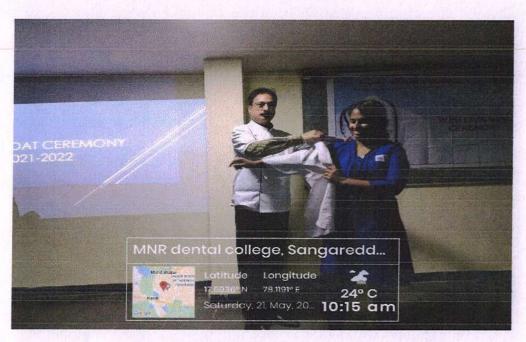

### **TOPIC:** White coat ceremony

DATE: 21st May 2022 at 9:00am.

### **EVENT HIGHLIGHTS:**

In an embodiment of tradition and a profound commitment to the values of healthcare, MNR Dental College conducted the much-anticipated White Coat Ceremony. The ceremony serves as a rite of passage for the 1st year dental graduates, welcoming them into the realm of healthcare practice with reverence and purpose. The event was graced by the esteemed presence of the Principal, faculties from all departments, and the eager 1st year BDS students.

### **Presentation of White Coats:**

The ceremony continued with a graceful procession of faculties from various departments. These esteemed educators, representing diverse facets of dental practice,

the horizon of challenges, extending to the panorama of opportunities and growth that awaits those who choose this noble path. The students were thus empowered with a broader perspective, fostering anticipation and enthusiasm for their journey ahead.