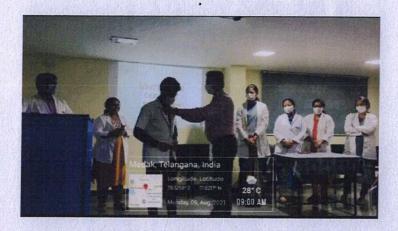

An emblematic expression of enlightenment was witnessed through the ceremonial "lamp lighting" ceremony. A unifying act, all staff members, and the esteemed guest lecturer, Dr. Pati, participated in this symbolic gesture, signifying the shared commitment to the pursuit of knowledge and growth.

# LAMP LIGHTENING BY HODS OF VARIOUS DEPARTMENTS

PRINCIPAL MNR Dental College & Hospital MNR Nagar, Narsapur Road, SANGAREDBY Bist-502 294 (7.8.).