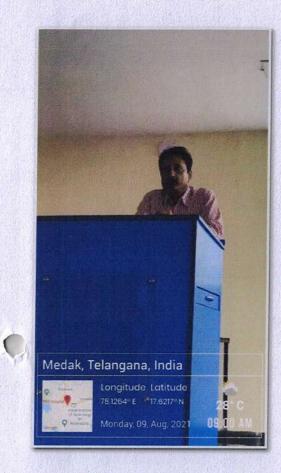

The proceedings then transitioned to Dr. Ravindra SV, the Vice Principal of MNR Dental College & Hospital. Dr. Ravindra SV embarked on a comprehensive discussion, delving into the Code of Conduct that guides students' behavior and conduct throughout their academic journey. His discourse was not limited to ethics alone; he also elaborated on the structure and expectations of the postgraduate curriculum, providing students with a clear roadmap for their academic endeavors.

### **EVENT HIGHLIGHTS:**

The program started with a welcome speech, by Dr. Pranitha (Professor, Department of Pedodontics & Preventive Dentistry) who also introduced the faculty of MNR Dental College & Hospital, to the newly admitted M.D.S I year students (Batch 2020-2021). The session then continued with Dr. Ravindra SV (Vice Principal, MNR Dental College & Hospital), who gave a brief discussion regarding Code of Conduct for the students along with PG curriculum & exam details.