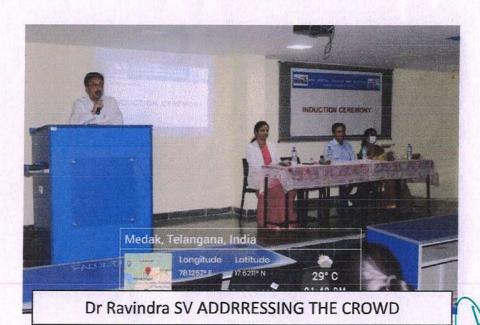

The proceedings then transitioned to Dr. Ravindra SV, the Vice Principal of MNR Dental College & Hospital. Dr. Ravindra SV embarked on a comprehensive discussion, delving into the Code of Conduct that guides students' behavior and conduct throughout their academic journey. His discourse was not limited to ethics alone; he also elaborated on the structure and expectations of the postgraduate curriculum, providing students with a clear roadmap for their academic endeavors.