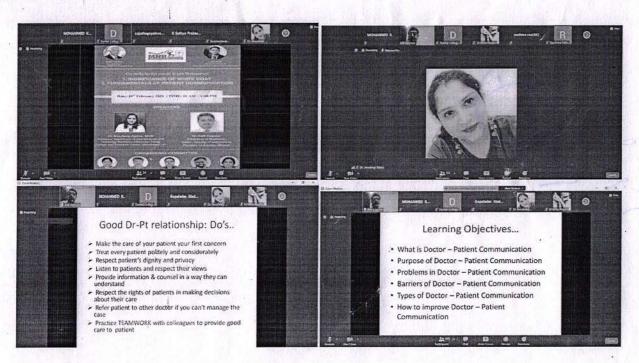

E NOTE BY DR. SUJATA GOPAL SOORAPARAJU (PRINCIPAL), INTRODUCING THE SPEAKERS OF THE DAY, DR ANUDEEP RAINA AND DR ANIL KAPOOR.

THE PROGRAMME MODERATOR, DR.RAVINDRA SV, (PROF. & HOD, DEPT OF ORAL MEDICINE & RADIOLOGY), FLAGGED OFF THE SPEAKER, DR ANIL KAPOOR AND HIS PRESENTATION.

THE DISCUSSION INCLUDED TOPICS ON THE IMPORTANCE OF THE WHITE COAT AND THE RESPONSIBILITY AND ALSO DOCTOR – PATIENT RELATIONSHIP AND WHAT ARE THE BARRIERS FACED BY THEM AND HOW TO OVERCOME IT. IT ALSO INCLUDED DO'S AND DONT'S ON HOW TO MANAGE IT.

THE PRESENTATION WAS THEN FOLLWED BY QUESTION AND ANSWER SESSION

PRINCIPAL

MNR Dental College & Hospital MNR Nagar, Narsaput Road, SANGAREDDY Dist. - 502 294 (T.5.)

# THE SESSION ENDED WITH A THANK YOU NOTE BY DR SAMEERA (PG.DEPARTMENT OF ORAL MEDICINE & RADIOLOGY).



Professor & HOD signature PRINCIPAL. MNR Dental College & Hospital

15

MNR Dental College St. Roadc MNR Nagar, Narsaput Roadc .sanGAREDDY Diset: 502.29447.5.4





### "NAAC ACCREDITED"

(Recognized by MH&FW, Govt. of India & Affiliated to KNR University of Health Sciences)

MNR Nagar, Narsapur Road, Fasalwadi, Sangareddy 502294





THE YEAR 2019-2020



"NAAC ACCREDITED" (Recognized by MH & FW, Govt. of India & Affiliated to KNR University of Health Sciences) MNR Nagar, Fasalwadi, Sangareddy, 502294, Telangana State, India Ph: (08455) 230675, 233333, Mobile: 850056668, Fax: (08455) 230533/ 230555/ 230699 E-mail: mnrdc@mnrindia.org; Website: www.mnrindia.org

# POST GRADUATE INDUCTION PROGRAM MNR DENTAL COLLEGE AND HOSPITAL, SANGAREDDY BATCH - 2019-20

HELD IN VIRTUAL CLASS ROOM - MNR