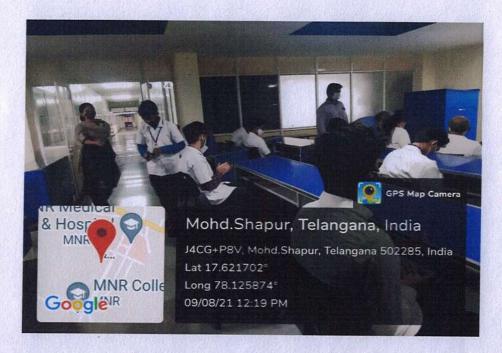

### **EVENT HIGHLIGHTS:**

The program started with Dr.Surekha (Professor, Department of Oral Pathology & Microbiology), introducing the faculty of MNR Medical & Dental College, to the newly admitted B.D.S I year students.

Dr Venkat Ramanaiah (Principal, MNR Medical College), gave a brief description regarding rules & regulations to be followed by the students in the college campus.

It was followed with the Medical & Dental college staff explaining the B.D.S curriculum to the students, respectively.

The session was followed by Dr.Sunitha (HOD & Professor, Department of Oral Pathology& Microbiology) who gave a detailed information about the B.D.S curriculum to the students.

Dr.Ravindra S.V (Principal, MNR Dental College) explained the students regarding their academics & code of conduct to be followed in the college.The program ended with an interactive session between the staff & students.

### Students sitting in the program.

Dental College Road, Mohd.Shapur, Telangana 502285, India Lat 17.621591° Long 78.125895°

Students sitting in the program.

PRINCIPAL