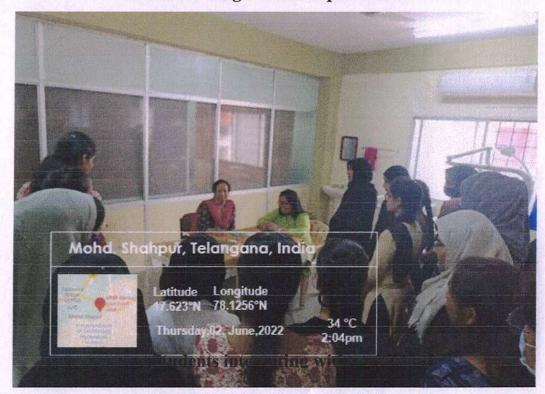

## **TOPIC : I YEAR B.D.S STUDENT INDUCTION PROGRAM**

DATE : 01-06-2022 to 04-06-2022

**NUMBER OF PARTICIPANTS: 86** 

**Orientation Program Schedule for 1st Year BDS Students** 

**Day 1: Virtual Classroom Session** 

### Day 1: Virtual Classroom Session

The orientation program for the newly admitted 1st year BDS students at MNR Dental College and Hospital commenced with enthusiasm and anticipation. The program was conducted over a span of four days to provide the students with a comprehensive introduction to their academic journey and the college campus.

The first day began with an opening session led by Dr. Vishnu Priya, Assistant Professor from the Department of Orthodontics & Dentofacial Orthopedics. Dr. Priya warmly welcomed the students and introduced them to the faculty of MNR Medical & Dental College. Following this, Dr. Sunitha, Professor & Head of the Department of Oral Pathology & Microbiology, provided a detailed overview of the rules and regulations that the students were expected to adhere to within the college campus. Additionally, she offered insights into the BDS curriculum structure to familiarize the students with their academic path.