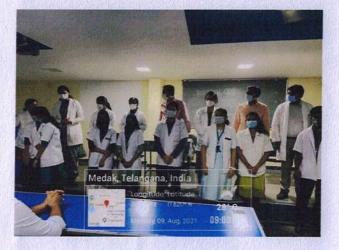

## Dr PATI GIVING GUEST LECTURE

PRINCIPAL

Dr.SUNITHA JD ADDRESSING THE CROWD

PG STUDENTS INTRODUCING THEMSELVES