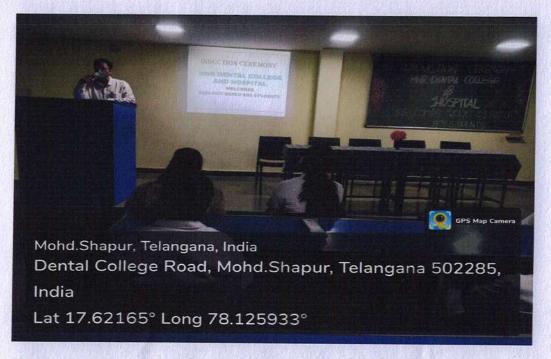

An emblematic expression of enlightenment was witnessed through the ceremonial "lamp lighting" ceremony. A unifying act, all staff members, and the esteemed guest lecturer, Dr. Pati, participated in this symbolic gesture, signifying the shared commitment to the pursuit of knowledge and growth.

The proceedings then transitioned to Dr. Ravindra SV, the Vice Principal of MNR Dental College & Hospital. Dr. Ravindra SV embarked on a comprehensive discussion, delving into the Code of Conduct that guides students' behavior and conduct throughout their academic journey. His discourse was not limited to ethics alone; he also elaborated on the structure and expectations of the postgraduate curriculum, providing students with a clear roadmap for their academic endeavors.