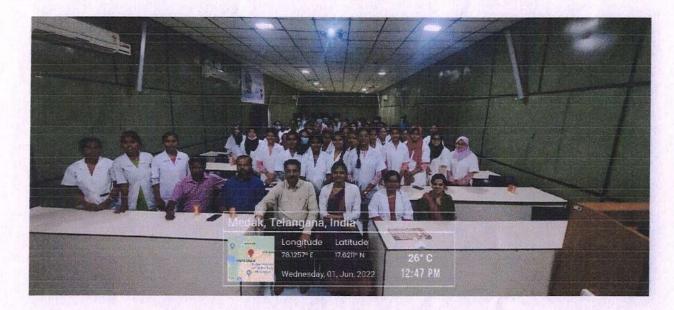

## **TOPIC : I YEAR B.D.S STUDENT INDUCTION PROGRAM**

DATE : 01-06-2022 to 04-06-2022

**NUMBER OF PARTICIPANTS: 86** 

**Orientation Program Schedule for 1st Year BDS Students** 

**Day 1: Virtual Classroom Session** 

### Day 1: Virtual Classroom Session

The orientation program for the newly admitted 1st year BDS students at MNR Dental College and Hospital commenced with enthusiasm and anticipation. The program was conducted over a span of four days to provide the students with a comprehensive introduction to their academic journey and the college campus.