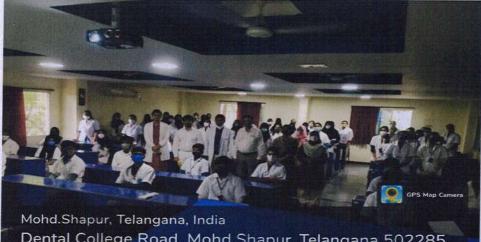

### Dr. Surekha introducing the staff to the students

Dr.Sunitha giving a detailed information about the B.D.S curriculum to the students.

DR Ravindra SV-Principal of dental college addressing the crowd

Dr Venkat Ramanaiah describing rules & regulations to be followed by the students in

the college campus.

PRINCIPAL MNR Dental College & Hospital MNR Nagar, Narsapur Road, SANGAREDDY Dist. + 502 201 (1:5.1