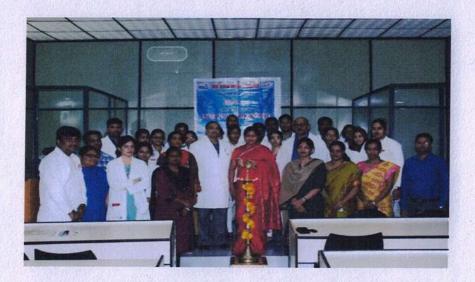

An emblematic expression of enlightenment was witnessed through the ceremonial "lamp lighting" ceremony. A unifying act, all staff members, and the esteemed guest lecturer, Dr. Pati, participated in this symbolic gesture, signifying the shared commitment to the pursuit of knowledge and growth.

Subsequently, the heads of various departments took the stage, offering detailed insights into the individual departments they lead. These informative presentations included a focus on the department's objectives, resources, and the anticipated outcomes of the M.D.S program. This multifaceted approach enabled students to gain an in-depth understanding of the unique aspects of each department.

# LAMP LIGHTENING BY HODS OF VARIOUS DEPARTMENTS

PRINCIPAL MNR Dental College & Hospital MNR Nagar, Narsapur Road, SANGAREDBY Bist-502 294 (7.8.).