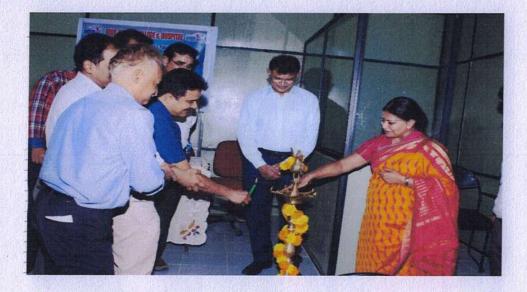

An emblematic expression of enlightenment was witnessed through the ceremonial "lamp lighting" ceremony. A unifying act, all staff members, and the esteemed guest lecturer, Dr. Pati, participated in this symbolic gesture, signifying the shared commitment to the pursuit of knowledge and growth.