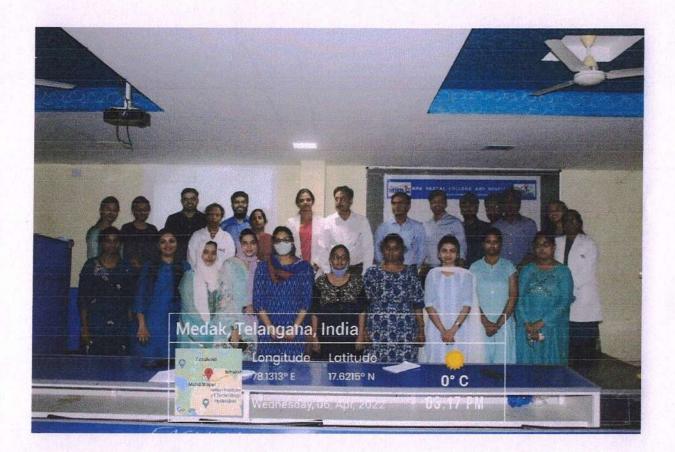

# **TOPIC:** STUDENT INDUCTION PROGRAM FOR POST STUDENTS

2021-2022 BATCH.

DATE: 06-04-2022.

**VENUE:** LECTURE HALL 2.

### **EVENT HIGHLIGHTS:**

The commencement of the induction program for the M.D.S first-year students (Batch 2021-2022) at MNR Dental College and Hospital heralded a momentous phase in the academic journey of these budding postgraduates. The purpose of the program was to acclimate the students to the institution, acquaint them with the faculty, and provide them with a comprehensive overview of the upcoming postgraduate curriculum.

The inaugural segment of the program was marked by a warm and engaging welcome speech delivered by Dr. Pranitha, a distinguished Professor from the Department of Pedodontics & Preventive Dentistry. Dr. Pranitha's words of welcome not only set a congenial tone but also facilitated an introduction to the esteemed faculty members of MNR Dental College & Hospital. This introduction acted as a stepping stone towards building strong academic relationships and connections.