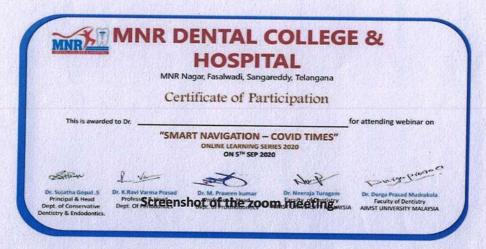

# **TOPIC:** STUDENT INDUCTION PROGRAM FOR POST STUDENTS

2021-2022 BATCH.

DATE: 06-04-2022.

**VENUE:** LECTURE HALL 2.

## **NUMBER OF PARTICIPANTS: 38**