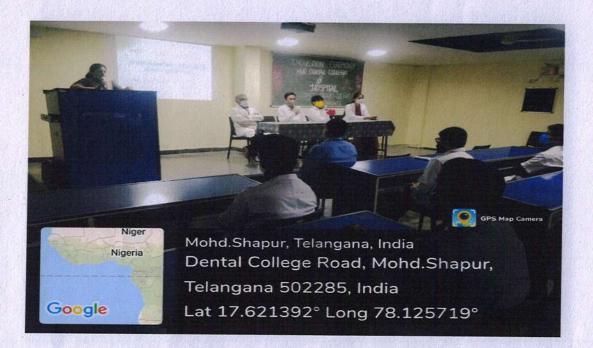

### **EVENT HIGHLIGHTS:**

The program started with a welcome speech, by Dr. Pranitha (Professor, Department of Pedodontics & Preventive Dentistry) who also introduced the faculty of MNR Dental College & Hospital, to the newly admitted M.D.S I year students (Batch 2020-2021). The session then continued with Dr. Ravindra SV (Vice Principal, MNR Dental College & Hospital), who gave a brief discussion regarding Code of Conduct for the students along with PG curriculum & exam details.

It was then followed by all the HODs, of various departments who highlighted the details of respective departments & Outcome of M.D.S program to the students.

The program ended with all the PG students introducing themselves.