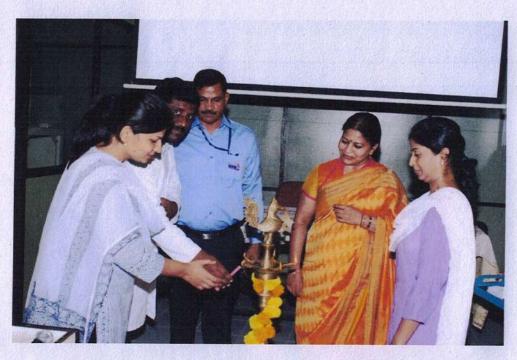

An emblematic expression of enlightenment was witnessed through the ceremonial "lamp lighting" ceremony. A unifying act, all staff members, and the esteemed guest lecturer, Dr. Pati, participated in this symbolic gesture, signifying the shared commitment to the pursuit of knowledge and growth.

# LAMP LIGHTENING BY HODS OF VARIOUS DEPARTMENTS

PRINCIPAL MNR Dental College & Hospital MNR Nagar, Narsapur Road, SANGAREDBY Bist-502 294 (7.8.).