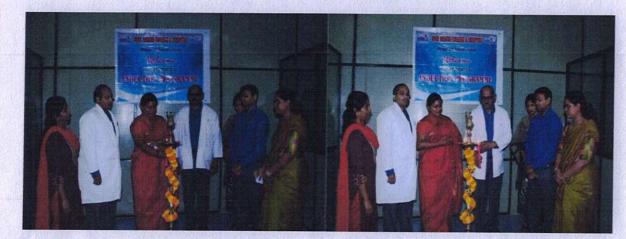

An emblematic expression of enlightenment was witnessed through the ceremonial "lamp lighting" ceremony. A unifying act, all staff members, and the esteemed guest lecturer, Dr. Pati, participated in this symbolic gesture, signifying the shared commitment to the pursuit of knowledge and growth.