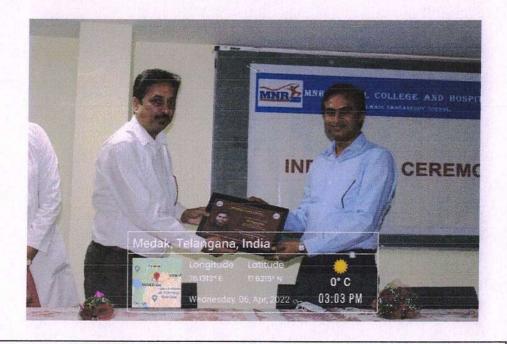

An emblematic expression of enlightenment was witnessed through the ceremonial "lamp lighting" ceremony. A unifying act, all staff members, and the esteemed guest lecturer, Dr. Pati, participated in this symbolic gesture, signifying the shared commitment to the pursuit of knowledge and growth.

PRINCIPAL

Dr RAVINDRA PRESENTING THE MOMENT TO Dr PATI

PRINCIPAL

MNR Dental College & Hospital MNR Nagar, Narsapur Road, SANGAREDDY Dist.-502 294 (T.S.)

1