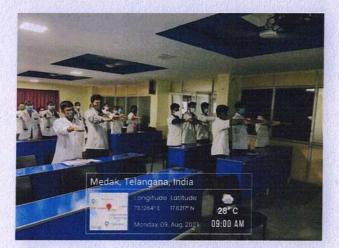

An emblematic expression of enlightenment was witnessed through the ceremonial "lamp lighting" ceremony. A unifying act, all staff members, and the esteemed guest lecturer, Dr. Pati, participated in this symbolic gesture, signifying the shared commitment to the pursuit of knowledge and growth.

# LAMP LIGHTENING BY HODS OF VARIOUS DEPARTMENTS

PRINCIPAL MNR Dental College & Hospital MNR Nagar, Narsapur Road, SANGAREDBY Bist-502 294 (7.8.).