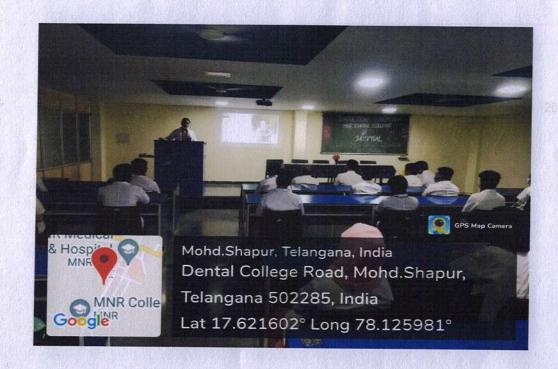

### **EVENT HIGHLIGHTS:**

The commencement of the induction program for the M.D.S first-year students (Batch 2021-2022) at MNR Dental College and Hospital heralded a momentous phase in the academic journey of these budding postgraduates. The purpose of the program was to acclimate the students to the institution, acquaint them with the faculty, and provide them with a comprehensive overview of the upcoming postgraduate curriculum.

The inaugural segment of the program was marked by a warm and engaging welcome speech delivered by Dr. Pranitha, a distinguished Professor from the Department of Pedodontics & Preventive Dentistry. Dr. Pranitha's words of welcome not only set a congenial tone but also facilitated an introduction to the esteemed faculty members of MNR Dental College & Hospital. This introduction acted as a stepping stone towards building strong academic relationships and connections.