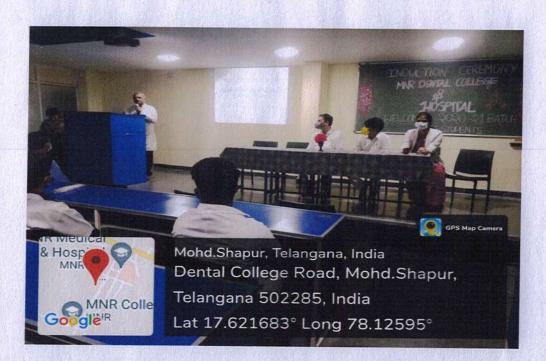

Subsequently, the heads of various departments took the stage, offering detailed insights into the individual departments they lead. These informative presentations included a focus on the department's objectives, resources, and the anticipated outcomes of the M.D.S program. This multifaceted approach enabled students to gain an in-depth understanding of the unique aspects of each department.

To foster a sense of camaraderie and integration, the newly admitted M.D.S students introduced themselves to their peers and mentors. This interactive session contributed to building connections and initiating the formation of a supportive academic community.