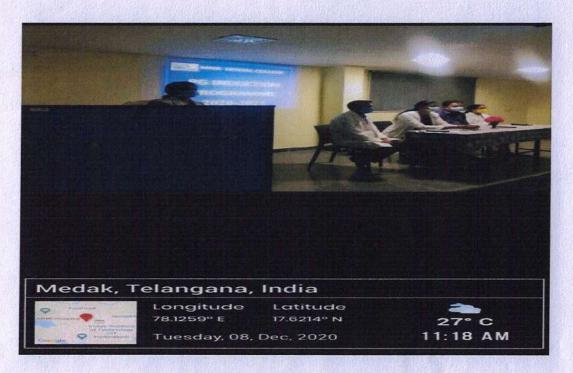

### **EVENT HIGHLIGHTS:**

The program started with a welcome speech, by Dr. Pranitha (Professor, Department of Pedodontics & Preventive Dentistry) who also introduced the faculty of MNR Dental College & Hospital, to the newly admitted M.D.S I year students (Batch 2020-2021). The session then continued with Dr. Ravindra SV (Vice Principal, MNR Dental College & Hospital), who gave a brief discussion regarding Code of Conduct for the students along with PG curriculum & exam details.

### DR Ravindra SV-Principal of dental college addressing the crowd

RINCIPAL