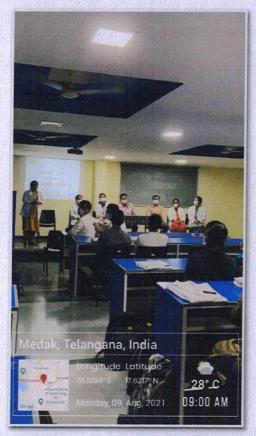

Subsequently, the heads of various departments took the stage, offering detailed insights into the individual departments they lead. These informative presentations included a focus on the department's objectives, resources, and the anticipated outcomes of the M.D.S program. This multifaceted approach enabled students to gain an in-depth understanding of the unique aspects of each department.

# LAMP LIGHTENING BY HODS OF VARIOUS DEPARTMENTS

PRINCIPAL MNR Dental College & Hospital MNR Nagar, Narsapur Road, SANGAREDBY Bist-502 294 (7.8.).

It was then followed by all the HODs, of various departments who highlighted the details of respective departments & Outcome of M.D.S program to the students.

The program ended with all the PG students introducing themselves.