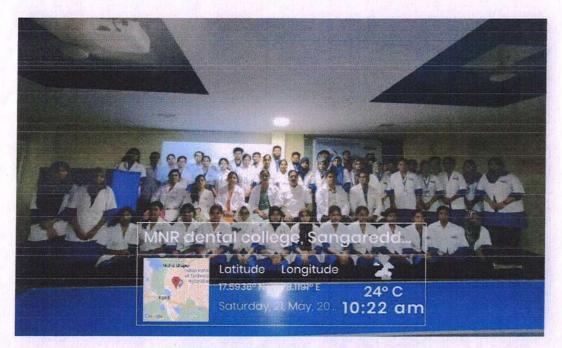

### **EVENT HIGHLIGHTS:**

In an embodiment of tradition and a profound commitment to the values of healthcare, MNR Dental College conducted the much-anticipated White Coat Ceremony. The ceremony serves as a rite of passage for the 1st year dental graduates, welcoming them into the realm of healthcare practice with reverence and purpose. The event was graced by the esteemed presence of the Principal, faculties from all departments, and the eager 1st year BDS students.

Presentation of White Coat by Dr Ravindra

Photo with all the Staff Present

Principal Addressing the Gathering

Hippocrates Oath by Dr Sunitha

PRINCIPAL