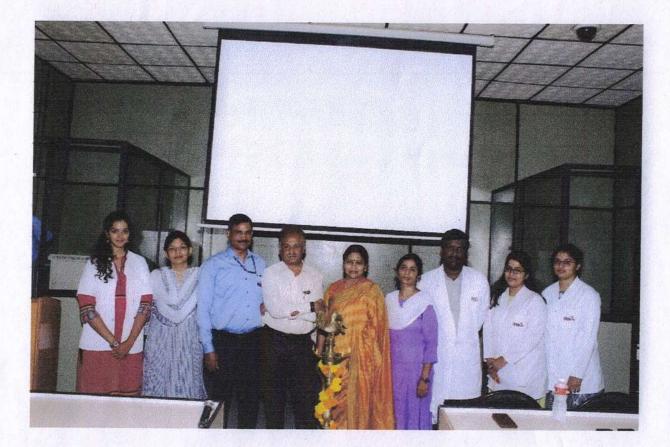

### **EVENT HIGHLIGHTS:**

The program started with a welcome speech, by Dr. Pranitha (Professor, Department of Pedodontics & Preventive Dentistry) who also introduced the faculty of MNR Dental College & Hospital, to the newly admitted M.D.S I year students (Batch 2020-2021). The session then continued with Dr. Ravindra SV (Vice Principal, MNR Dental College & Hospital), who gave a brief discussion regarding Code of Conduct for the students along with PG curriculum & exam details.

### Dr. Praneetha giving welcome speech