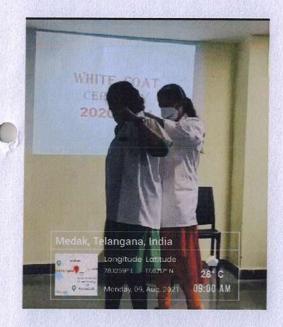

### **EVENT HIGHLIGHTS:**

In an embodiment of tradition and a profound commitment to the values of healthcare, MNR Dental College conducted the much-anticipated White Coat Ceremony. The ceremony serves as a rite of passage for the 1st year dental graduates, welcoming them into the realm of healthcare practice with reverence and purpose. The event was graced by the esteemed presence of the Principal, faculties from all departments, and the eager 1st year BDS students.

### **Presentation of White Coats:**

The ceremony continued with a graceful procession of faculties from various departments. These esteemed educators, representing diverse facets of dental practice,

the horizon of challenges, extending to the panorama of opportunities and growth that awaits those who choose this noble path. The students were thus empowered with a broader perspective, fostering anticipation and enthusiasm for their journey ahead.