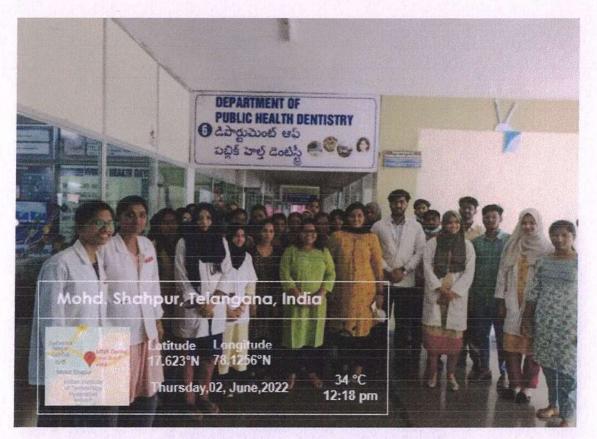

Day 2: College Tour

Time: 10:00 AM - 3:00 PM

1. Introduction to College Tour

2. Guided Tours of Various Departments

3. Departments to be visited: Oral Pathology, Oral Medicine, Oral and Maxillofacial Surgery; Conservative Dentistry, Periodontology, Orthodontics, Pedodontics, Public Health Dentistry, Prosthodontics

## Day 2: College Tour

On the second day, the students embarked on a comprehensive college tour. They were introduced to various departments that play a pivotal role in their dental education. The tour encompassed visits to:

- Department of Oral Pathology and Microbiology
- Department of Oral Medicine and Radiology
- Department of Oral and Maxillofacial Surgery
- Department of Conservative Dentistry and Endodontics
- Department of Periodontology and Implantology
- Department of Orthodontics and Dentofacial Orthopedics
- Department of Pedodontics and Preventive Dentistry
- Department of Public Health Dentistry
- Department of Prosthodontics and Crown and Bridge