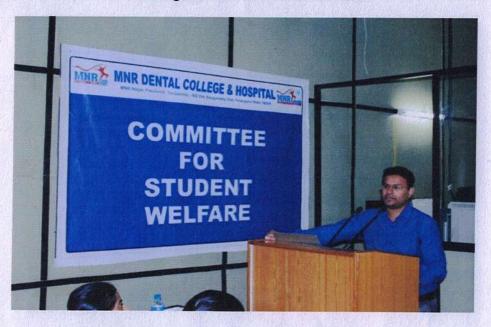

### **EVENT HIGHLIGHTS:**

The commencement of the induction program for the M.D.S first-year students (Batch 2021-2022) at MNR Dental College and Hospital heralded a momentous phase in the academic journey of these budding postgraduates. The purpose of the program was to acclimate the students to the institution, acquaint them with the faculty, and provide them with a comprehensive overview of the upcoming postgraduate curriculum.

The proceedings then transitioned to Dr. Ravindra SV, the Vice Principal of MNR Dental College & Hospital. Dr. Ravindra SV embarked on a comprehensive discussion, delving into the Code of Conduct that guides students' behavior and conduct throughout their academic journey. His discourse was not limited to ethics alone; he also elaborated on the structure and expectations of the postgraduate curriculum, providing students with a clear roadmap for their academic endeavors.