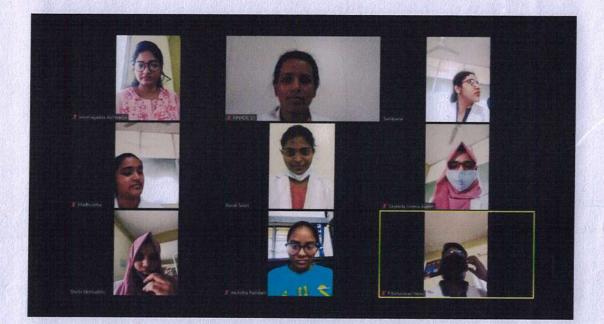

To foster a sense of camaraderie and integration, the newly admitted M.D.S students introduced themselves to their peers and mentors. This interactive session contributed to building connections and initiating the formation of a supportive academic community.

POST GRADUATE ORIENTATION PROGRAM- Attendance sheet (2021-2022)

| S.No   | Participants          | Signature |
|--------|-----------------------|-----------|
| 1      | Or. L. Maheshwa Reddy | cy.       |
| 2.     |                       | Q         |
| 3.     |                       | cht       |
| q,     | Dr. Shakel Almed.     | Shut      |
| 5.     | Dr. men Capor         | RI        |
| 6.     |                       | Jorlie    |
| 7.     | Dr. Shruthi Agorneal. | Shouth    |
| 8.     | Do Ayeshe             | Ayech     |
| 9.     | Dr. Aruna,            | d f       |
| 10.    | Dr. Stephnika         | Sighilita |
| 11.    | pr. Aigelia Nuchaen   | Anne      |
| 12.    | Dr. Sownya            | for       |
| 13.    | Dr-tawtha             | Cart      |
| 14.    | Dr. Divya             | p.c.      |
| 15.    | Dr. Misza Calman Raig | Selfrom   |
| 16-    | Dr. Suspina           | Stz       |
| 17.    | Dr. Akshita           | Alwhite   |
| 18     | Dr. Semaina           | (at       |
|        |                       |           |
| all an |                       |           |
|        |                       |           |
|        |                       |           |
|        |                       |           |
|        |                       |           |
|        |                       |           |
|        |                       | No. Star  |