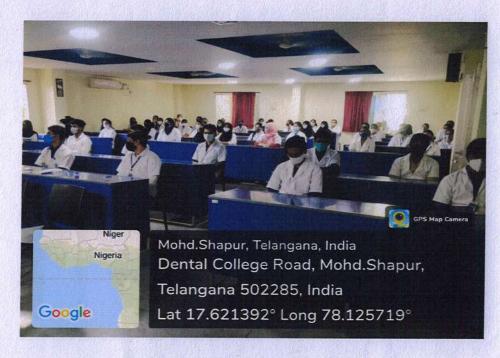

# Students asking questions and doubts regarding the academics.

Students asking questions and doubts regarding the academics.

PRINCIPAL MNR Dental College & Hospital MNR Nagar, Narsapur Road. SANGAREDDY Dist. - 502 294 (T.S.)

### Students sitting in the program.

Dental College Road, Mohd.Shapur, Telangana 502285, India Lat 17.621591° Long 78.125895°

Students sitting in the program.

PRINCIPAL