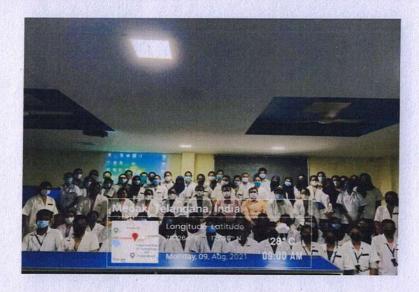

To foster a sense of camaraderie and integration, the newly admitted M.D.S students introduced themselves to their peers and mentors. This interactive session contributed to building connections and initiating the formation of a supportive academic community.

As the induction program drew to a close, it left an indelible impression on the students. They departed with a heightened sense of anticipation and motivation, well-equipped to embark on their M.D.S journey at MNR Dental College and Hospital. The event not only provided essential information but also sowed the seeds for a network of relationships that will undoubtedly contribute to their growth and success.